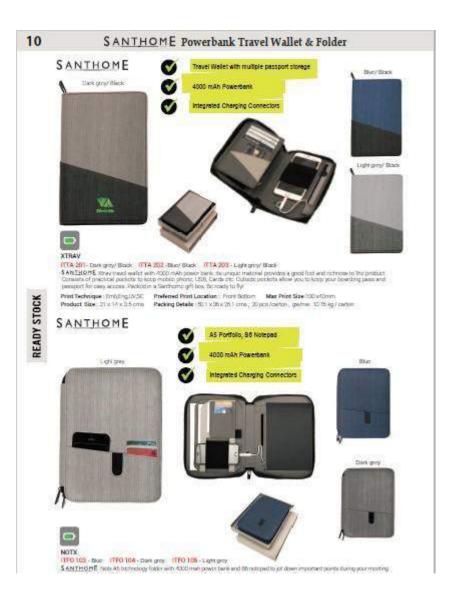

## Smartnote MO9402

A5 portfish in in mn PU-with describint Listing DCSVIA wholess changing and 4000 mAh power bank, with a micro LES has Type C commodor. Includes 20 page memp pag, swarral internal potentish. This from includes ablack abuntum pitted ideal for your loop. Size 95x225x25 cm. Prints de dingle it as of Engandra (\$1.10).

## Powernoty M09231

A5 portfalio in item PU with magnetic closure including power back with 4000 mith capacity, includes a built in micro USB to a Type Connector includes. 20 page memo part and several informal pociets. Size 105/2/5/2 cm Printit echnique Parl Printing 01,37/10