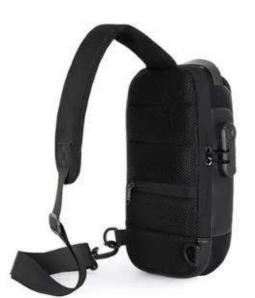

## 30% Smaller

It is much smaller, lighter than other old-typed 20000mAh power bank.

# Charge 3 Devices in Sync

Support charging for Apple/Android models at the same time, very convenient and time-saving.