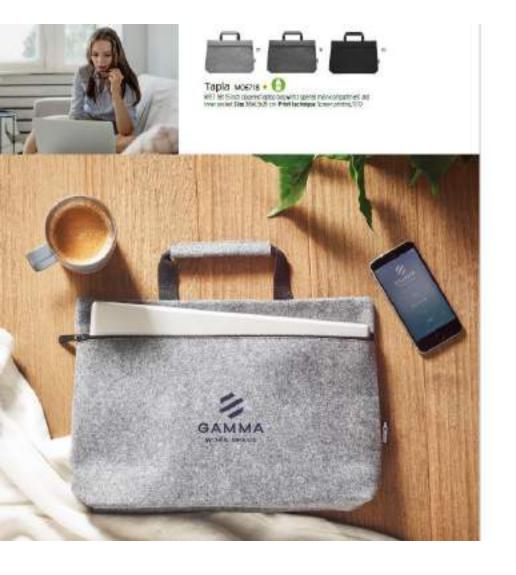

| tien name | Business hand carry tolder                                       | Material | PU        | ше |
|-----------|------------------------------------------------------------------|----------|-----------|----|
| Paper     | 89gsm wood free paper                                            | Binding  | Metal dip |    |
| Sheets    | 20 sheets                                                        | Weght    | 950g      |    |
| Color     | Light gray, dark gray, blue                                      |          |           |    |
| Storage   | Phone stand, elastic bands, card slats, pen loop, one big pocket |          |           |    |