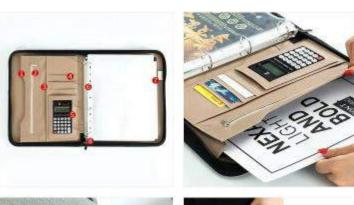

| tien name | Business hand carry tolder                                       | Material | PU        | ше |
|-----------|------------------------------------------------------------------|----------|-----------|----|
| Paper     | 89gsm wood free paper                                            | Binding  | Metal dip |    |
| Sheets    | 20 sheets                                                        | Weght    | 950g      |    |
| Color     | Light gray, dark gray, blue                                      |          |           |    |
| Storage   | Phone stand, elastic bands, card slats, pen loop, one big pocket |          |           |    |