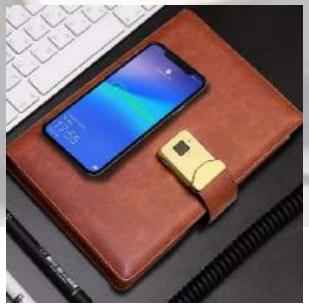

| tien name | Business hand carry tolder                                       | Material | PU        | ше |
|-----------|------------------------------------------------------------------|----------|-----------|----|
| Paper     | 89gsm wood free paper                                            | Binding  | Metal dip |    |
| Sheets    | 20 sheets                                                        | Weght    | 950g      |    |
| Color     | Light gray, dark gray, blue                                      |          |           |    |
| Storage   | Phone stand, elastic bands, card slats, pen loop, one big pocket |          |           |    |