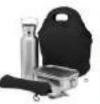

### Superpouch MO8412

Travelset presented in EVA pouch, Includes Power bank 2000 mAn USB carchange, micro uch catilis and USB adoptor with 60 plug. Power bank output current DCSV/IA. State 16/10/5.5 cm. Print te do nique Pad Printing S.8.

#### Powerset MO8827

Computer accessories in a PU pouch that includes: I wholes mouse, 4 port 1882.0 hub, I EU glug and 4000 multi power bank. With micro (ISB charrying cable included Size (44/4x), Tion. Print beclinique Pad Printing, T, TD