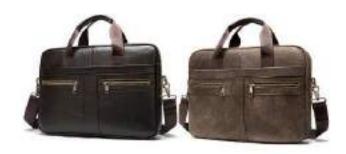

Berlin wossa III

AREA Transcolveter factors will outlied stouter showth non-Internal compariment includes one internal II including the experiment and an IIIB characteristic lighter man compartment on belief to be the part whom layer it is fulfact, on Provide place Survey to make Italian.

Milano wosses IT

If not into hardon's n 10007 have private with outside bookst. with right logs has comparing the body to other probabilist. See 25(1)(0) on Print technique (area transfer27)

Stockholm Bag weeks III rearried 5 in his action properties all and on main fraction with characterist through the properties and applications properties. In this incompartment in they bear took the fiber (darks) on Pried Sectionage Is not insured.