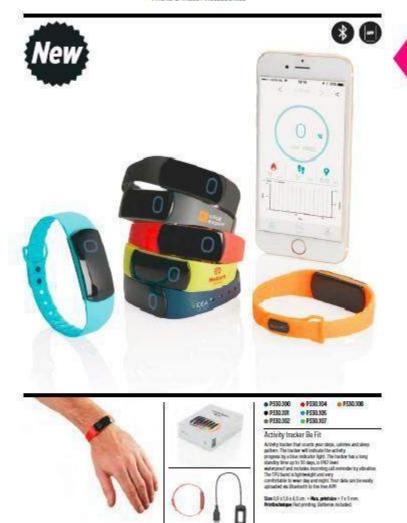

#### Risum MO9077

4.0 Studenth heart rate l'Enest trader in pladic wistband with you can tratiyour desp, coloriseburned, desp, altern mode, income calling notice balling picture function and artillised aloris. Industrie Librardians picquires a fines app Over yill for heart ratig available in host in CS and Anatolid. Size 275:26,2 cm. Print functionings Pail Printing.

#### Smartone MO8647

3.0 Bluehooth multitinethonal smart which which supports voice galls, synchronize phonethoots, and Hoos, performation diffraging plus other features. Suitable for IRS and Android I rechargeable U-Pol 230 mAh battery Indiuded. Size 4,0x 4,0x 9 cm. Printst echanique Pold Prints rig.

#### Supotsu MO9076

40 Blustooth health wristband in silicone with which you can track your steps, call ories for high step, star on mode, income calling notice, taking picture fundion and and lost alert. Smart watch requires for download free app Very 16.2.0. See 26.4.3 of cm. Print bechalique Pol Printings.

# Round Bracy MO8734

40 Bushooth health wristband in silkone which you can trady your stops, calorise burned, your sports. Mornethrosper day, your sleep, alorm mode, pedometre function and force and full notice. In disable by the Pol battery Requires a three appropriate PTE 20) available in both IOS and Android. Size 255a4/Bird m. PHot Sebenigue Rold Printing.