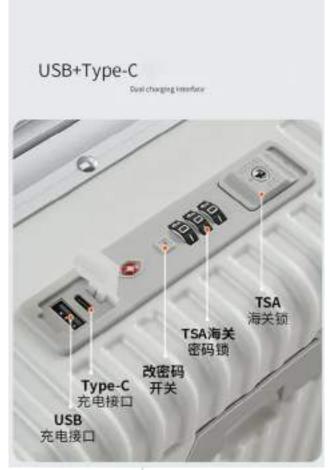

## 30% Smaller

It is much smaller, lighter than other old-typed 20000mAh power bank.

# Charge 3 Devices in Sync

Support charging for Apple/Android models at the same time, very convenient and time-saving.