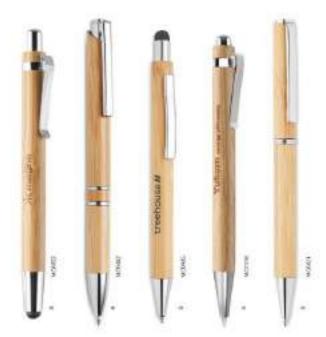

#### Jackson MO9487 .

42 Bluetooth spealer in wood effect. ABS, Bechnopeable Livon 350 m.Ab. Output data 3M Includes USB changing cable. Playing time aprox. 3h. Size M,5x600,3 cm. Print technique Pad Printing J, 00.00

#### Memphis MO9491 .

50 Bluelooth speaker in vinibige style wood effect ABS, I nechargeable Liven 400m3h battlery, Output data: 3%, 4 Ohm and 9V, Ni cro USB cable included Playing time aprox. 3h Sibe 9,8x10x49cm Print technique Pod Printing,0 00,00.