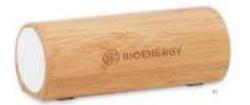

#### Memphis MO9491 .

50 Bluelooth speaker in vinibige style wood effect ABS, I nechargeable Liven 400m3h battlery, Output data: 3%, 4 Ohm and 9V, Ni cro USB cable included Playing time aprox. 3h Sibe 9,8x10x49cm Print technique Pod Printing,0 00,00.