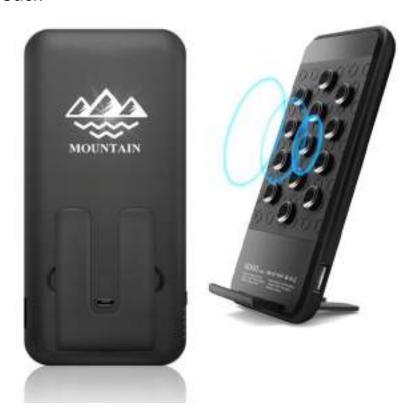

## 30% Smaller

It is much smaller, lighter than other old-typed 20000mAh power bank.

# Charge 3 Devices in Sync

Support charging for Apple/Android models at the same time, very convenient and time-saving.