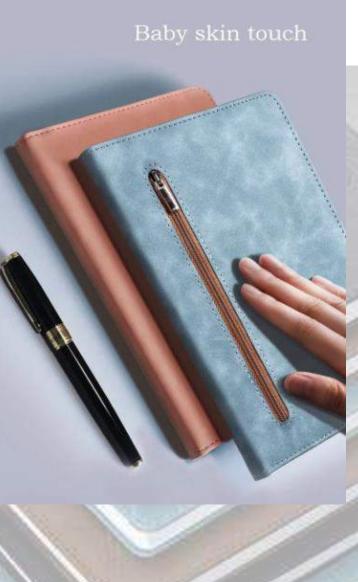

| tien name | Business hand carry tolder                                       | Material | PU        | ше |
|-----------|------------------------------------------------------------------|----------|-----------|----|
| Paper     | 89gsm wood free paper                                            | Binding  | Metal dip |    |
| Sheets    | 20 sheets                                                        | Weght    | 950g      |    |
| Color     | Light gray, dark gray, blue                                      |          |           |    |
| Storage   | Phone stand, elastic bands, card slats, pen loop, one big pocket |          |           |    |