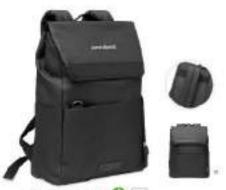

#### MO5321

674GM Skutisth speaker is AN1 with radio bushnesses, recoding 328 mANO start a sout-Sit drawing cable. Rabiel power SW Resingtime agons 31.

MO1115 @

MO1116

MO1117 (1)