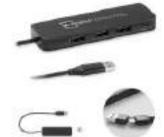

#### Torre MO9389

Foldable changing station in ABS with 5 port USB hub and I output for Type C. ACOC2 pin plug EU adapter Indiated. Not suitable for UK use. Size 2,5x9x3,7 cm. Print technique Rod Printing.001