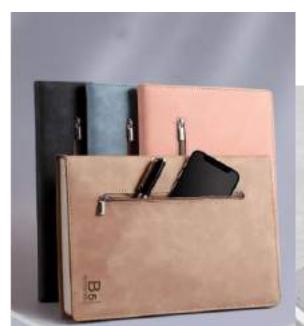

| tien name | Business hand carry tolder                                       | Material | PU        | ше |
|-----------|------------------------------------------------------------------|----------|-----------|----|
| Paper     | 89gsm wood free paper                                            | Binding  | Metal dip |    |
| Sheets    | 20 sheets                                                        | Weght    | 950g      |    |
| Color     | Light gray, dark gray, blue                                      |          |           |    |
| Storage   | Phone stand, elastic bands, card slats, pen loop, one big pocket |          |           |    |