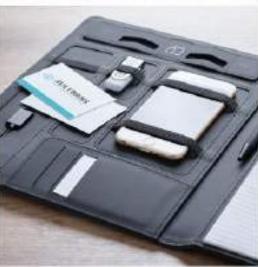

| tien name | Business hand carry tolder                                       | Material | PU        | ше |
|-----------|------------------------------------------------------------------|----------|-----------|----|
| Paper     | 89gsm wood free paper                                            | Binding  | Metal dip |    |
| Sheets    | 20 sheets                                                        | Weght    | 950g      |    |
| Color     | Light gray, dark gray, blue                                      |          |           |    |
| Storage   | Phone stand, elastic bands, card slats, pen loop, one big pocket |          |           |    |