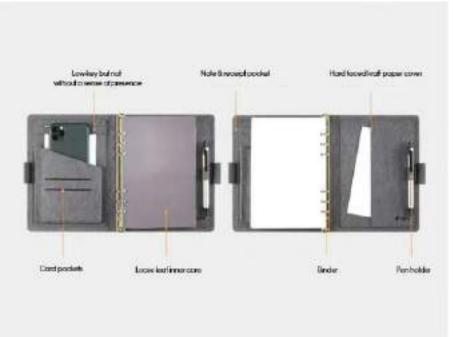

| tien name | Business hand carry tolder                                       | Material | PU        | ше |
|-----------|------------------------------------------------------------------|----------|-----------|----|
| Paper     | 89gsm wood free paper                                            | Binding  | Metal dip |    |
| Sheets    | 20 sheets                                                        | Weght    | 950g      |    |
| Color     | Light gray, dark gray, blue                                      |          |           |    |
| Storage   | Phone stand, elastic bands, card slats, pen loop, one big pocket |          |           |    |