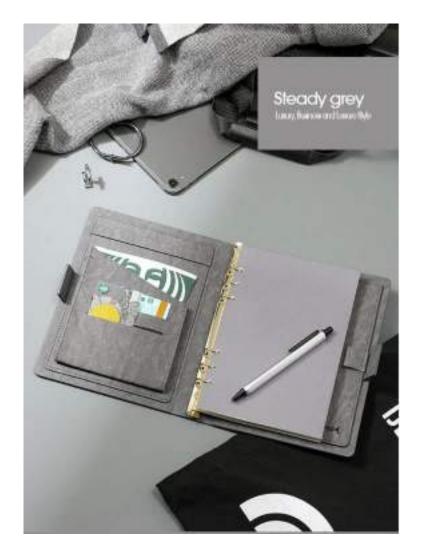

| tien name | Business hand carry tolder                                       | Material | PU        | ше |
|-----------|------------------------------------------------------------------|----------|-----------|----|
| Paper     | 89gsm wood free paper                                            | Binding  | Metal dip |    |
| Sheets    | 20 sheets                                                        | Weght    | 950g      |    |
| Color     | Light gray, dark gray, blue                                      |          |           |    |
| Storage   | Phone stand, elastic bands, card slats, pen loop, one big pocket |          |           |    |