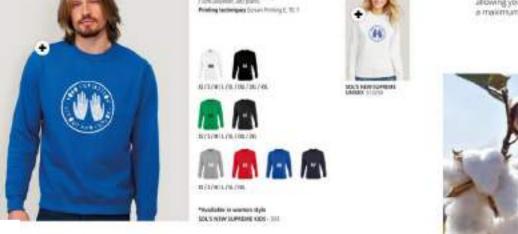

#### MEET OUR BESTSELLERS

SOL'S REGION / ST1980 - 206 - SOL WOLLDAY Older and short seems 150% collain. This plants

SOUT SAVAR / SUTTON 1 100 Missing completes, unseen 65% control / 52% convenient, 780 grants.

SOCIEMPERAL / S11000 - 200 1 Alet self-roundstalle and short become 100% comm. 100 grams.

SOCS (University SCISHE) - 204 from alternative short powers, 100% coston 65% coston / 45% viscoles

SOLE PROMER MAIN / SOSSES - 200 Turkey with recent patter and effect disease. 1004-comm. CR, grains.

SOL'S RECEIVE WOMEN COLUM

This copy-effective and personalised tishirt is the perfect choice for any group event or marketing campaign.

everyones needs.

Physikable in markets style: SOCO RECENT KING-303

Twic with used color and their server, ISPA colors SG plants

SOL'S CRUSADER MEN MINNE OF

Total with round outur and short stanues (CON organic codes, (ECs)):

Moulitable in woman style:

Freeing betrieges Screen Forces (1.12.)

1015 MISON ITTER

0

High quality smart casual or trushess Polo shirt. A lacksmable item, available in many colours. A professional way to promote your brand