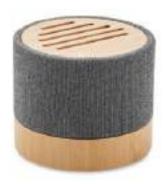

#### Jackson MO9487 .

42 Bluetooth spealer in wood effect. ABS, Bechnopeable Livon 350 m.Ab. Output data 3M Includes USB changing cable. Playing time aprox. 3h. Size M,5x600,3 cm. Print technique Pad Printing J, 00.00

#### Memphis MO9491 .

50 Bluelooth speaker in vinibige style wood effect ABS, I nechargeable Liven 400m3h battlery, Output data: 3%, 4 Ohm and 9V, Ni cro USB cable included Playing time aprox. 3h Sibe 9,8x10x49cm Print technique Pod Printing,0 00,00.