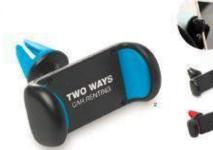

# Car Helper MO9409 🛟 🗚

Car heads up (HUO) display navigation with wholess charger with non-slip base. Including I maker cable. Output date: 05 SV/ IOA. It works with any HUO app. Size Ko 951,8 cm Pr int fechnique Parl Printing.001

Guide MO9524 .

Universal car mount phone holder with aluminium datall. Adjustable to different mobile prone stres. Size 960x6 cm. Print technique Pad Printing.

# Magholder MO9447

Netallic mount holder magnetic or stick it on the wall and hang your legs on it. Size #32x0,9 cm. Print te dunique Pad Printing).

#### Siliset MO9134

Magnetic air vent mount holder. Size 946,5 cm. Petet bechnique Pad Printing.

# Flexi MO9130

Universal vent mount cur prione holder 360 degree rotation and with bill alteral opening. Size 1x7x3 cm. Print trechnique Pad Printing 005,08.