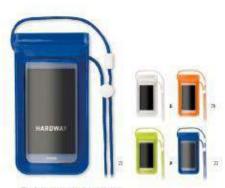

#### Colourpouch MO8782

Mater great smartphone pouch made in PVC, with polyecter cond. Softly buckle and stopper. The pouch has a trinner surface that dieses the operation of the fourth screen from the outside. Size 3695 cm. Prior technique. Pod Printing. S