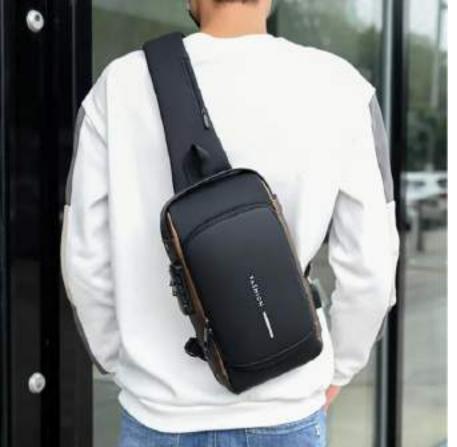

## 30% Smaller

It is much smaller, lighter than other old-typed 20000mAh power bank.

# Charge 3 Devices in Sync

Support charging for Apple/Android models at the same time, very convenient and time-saving.