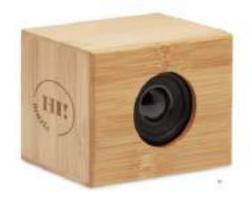

#### MO5321

674GM Skutisth speaker is AN1 with radio bushnesses, recoding 328 mANO start a sout-Sit drawing cable. Rabiel power SW Resingtime agons 31.

MO1115 @

MO1116

MO1117 (1)