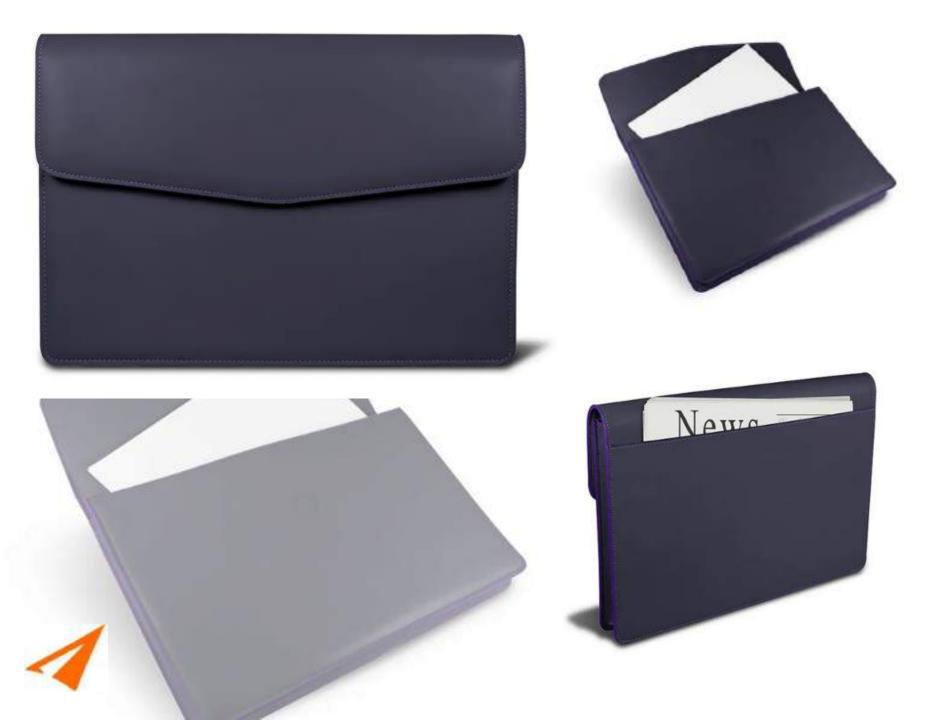

| tien name | Business hand carry tolder                                       | Material | PU        | ше |
|-----------|------------------------------------------------------------------|----------|-----------|----|
| Paper     | 89gsm wood free paper                                            | Binding  | Metal dip |    |
| Sheets    | 20 sheets                                                        | Weght    | 950g      |    |
| Color     | Light gray, dark gray, blue                                      |          |           |    |
| Storage   | Phone stand, elastic bands, card slats, pen loop, one big pocket |          |           |    |