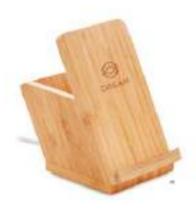

Robin wosse (i)

Burniors behalf or smartphone stone. See TAYONCO on Print technique had printing (VCC).

Whippy vossu 0

Sentociphone pand holder il indicate. I parti, sei col econtribi (hanharily/o hell amir dhore. See 16043) on finde to grange hid printing, 161,0.