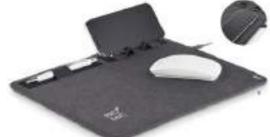

| tien name | Business hand carry tolder                                       | Material | PU        | ше |
|-----------|------------------------------------------------------------------|----------|-----------|----|
| Paper     | 89gsm wood free paper                                            | Binding  | Metal dip |    |
| Sheets    | 20 sheets                                                        | Weght    | 950g      |    |
| Color     | Light gray, dark gray, blue                                      |          |           |    |
| Storage   | Phone stand, elastic bands, card slats, pen loop, one big pocket |          |           |    |