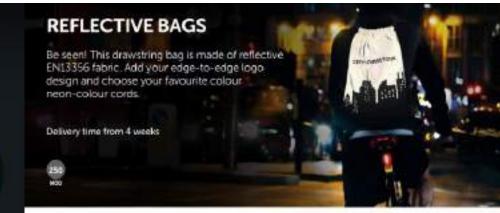

## REFLECTIVE ITEMS

Be seen! This range of reflective (custom shape) items are the ideal gifts to enhance the visibility of the wearer and that of your logo! For safety use? Choose for reflective material which meets the CE EN13356 Directive.