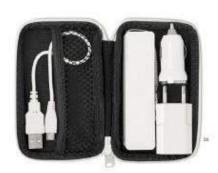

### Superpouch MO8412

Travelset presented in EVA pouch, Includes Power bank 2000 mAn USB carchange, micro uch catilis and USB adoptor with 60 plug. Power bank output current DCSV/IA. State 16/10/5.5 cm. Print te do nique Pad Printing S.8.