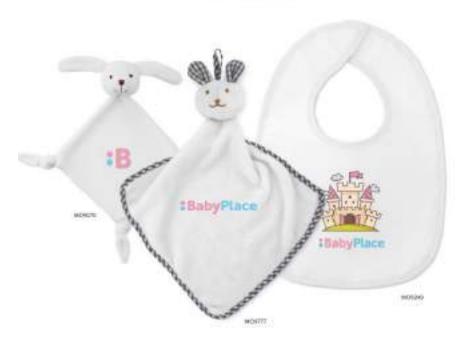

#### Cleo M06772 \*

Solde will familior the listourn installed both with hook larger or list Capacity, SIDIni. Size 610,03 on Print technique Roard screen prings.RLF

Cleo Large Mos773 +
Substantial content that content content content that content content that content content