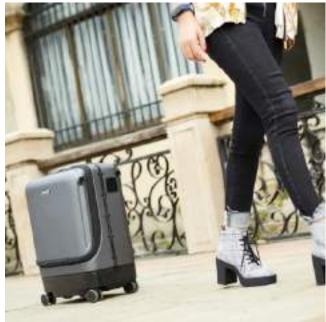

- \*Smart Riding suitcase scooter carry on smart luggage
- \*Boarding allowed
- \*Mini Size:20 inch
- \*Can bear 110kg, 13 km/h
- \*73.26Wh lithium battery ,can ride 8-10km ,2 hours charging

#### Mode switch as you wish

One flutton to switch auto-follow mode to tow mode.

When using the normal tow mode, the motor will draw us protecting the motor and make it easy to tow the laggage.