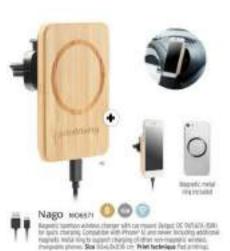

Magnife States where they risk and pour Red ACE multiplicate IC 90174 Fill state ago charging considered with Plance III and never including additional tagents for the red to appet the party. of other man magnetic enters that point phones than CHGN III and Print testeline full or billion.