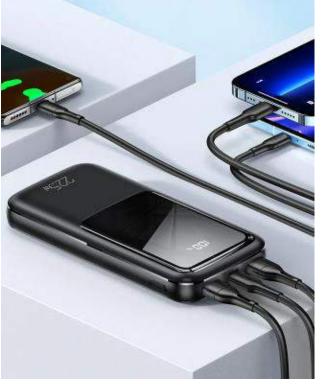

# Charge 3 Devices in Sync

Support charging for Apple/Android models at the same time, very convenient and time-saving.