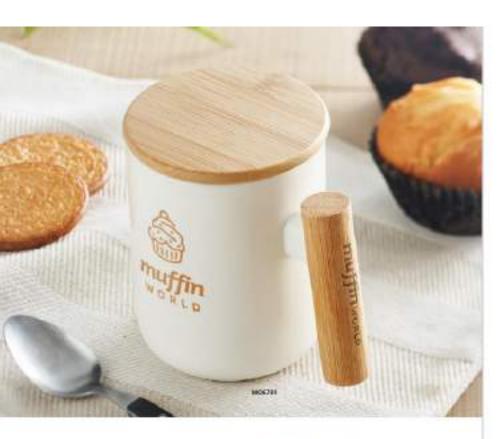

#### Powerflat worzes

Rose basis 4000 radio is plantinoni Capaciti for smariphotis. and this par current OCAVIA trobuses between byte and collection will accomp accomp . Size of belief of the Print Sockeague First printing FEE.