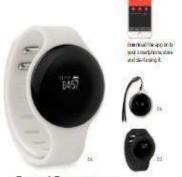

#### 222 Mostlin

SEXT The World Berry (MS SJ-ephalt site 2) pilehatery suff in Priving Sine agains, illnown tratuming somers (SE) managerate and off-risk manageration \$50 and \$11 am. Red to hope for a manageration.