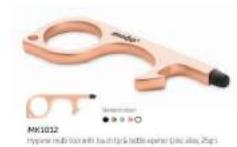

#### MO5321

674GM Skutisth speaker is AN1 with radio bushnesses, recoding 328 mANO start a sout-Sit drawing cable. Rabiel power SW Resingtime agons 31.

MO1115 @

MO1116

MO1117 (1)