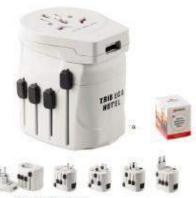

Skross® MO9322

This innovative 3-pole travel plug can be used in over 100 count lessand functions as both atmatel plug and USB charger for travellers from Barger Schole Sarrig. Euro standard? 3-pole centred. Ruffis all international security-relevant standards and norms. Seen child safe. See 16-bit cm. Pate technique Ref. 9 inting/00/190.

#### Skross® M09321

The compact Spoils haveloling for trivial as from Europe Schole diamsted, Suitable for connecting exempowerful devices such as leptops and hardness anywhere in the world. Spoils, earthest Raffe, all international security relevant standards and norms. Sens child spris. Size 14(54) 5 cm. Print becknippe PM Printing/10(19).

Skross® MO9324

The compact, versit lie World Adapter WEW IEER from SURGES® can discount thing you want.
It is, all all const While live adaptive provides the connect committee from the varieties in receipt the date IEER changer module can they up the bathery to halfy our experiments and varieties and varieties. Explois presented with the factor additional security-relevant standards and norms.
Even child acts, Sear-Guide Som Printing College Printing College.