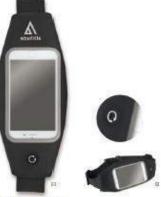

#### Arena vossa 😡

Washes charged and base ball, and still had a painty in further same makes have convenient finest bath offer \$1550.4 Ferrors what \$1550.4 Ferrors what \$1550.4 Ferrors what \$1550.4 Ferrors was substituted to the second Say 15 of Self-co. Print Springge Part (self-re.)