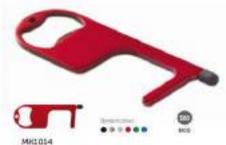

from 2,500 pm.





# Puffy MC7426 Anice seta by your smartphone in microfiber with polytoem bead filling suitable above fellowards also placed Size (1556-5485 cm) Pitrof bechnique Transfer Screen, TO

#### Tauera MO8935 Snartphone holder in thumbsup shape. Size 9x/0,5x45 cm Frief technique Pat Printing



Standy MO8001
Feldable smartphone stand with unit slip pad Industs a placific ball pernethis it once tip Blue Ink. Size Ferificacy on Print bechalique Red Printing

Standix MO7937 Noble phare standin plastic covered by transparent plastic layer Size 5566/5 cm Print technique Pat Printing(01)

Standol MOB079
Graphic tablet and strentphone foldable holder in white ABS with gray sticcone bp. Size (3x4x0,5 cm Print technique Pail Printing/PO

# **PHONE ACCESSORIES**





























Hydrone Mid-Scar with South Fig. and Boffsi operate Materials. (Guinance Sales), Directions, sita. Mid-Sold-Street, Mid-Sta.













PHONE & TABLET ACCESSORIES PHONE & TABLET ACCESSORIES











#### Risum MO9077

4.0 Studenth heart rate l'Enest trader in pladic wistband with you can tratiyour desp, coloriseburned, desp, altern mode, income calling notice balling picture function and artillised aloris. Industrie Librardians picquires a fines app Over yill for heart ratig available in host in CS and Anatolid. Size 275:26,2 cm. Print functionings Pail Printing.



#### Smartone MO8647

3.0 Bluehooth multitinethonal smart which which supports voice galls, synchronize phonethoots, and Hoos, performation diffraging plus other features. Suitable for IRS and Android I rechargeable U-P