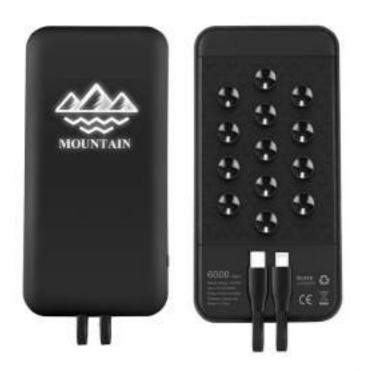

# Charge 3 Devices in Sync

Support charging for Apple/Android models at the same time, very convenient and time-saving.

# **Luminous Power Bank**

- Wireless
- Luminous Logo
- Suck

# **Luminous Power Bank**

- Wireless
- Luminous Logo
- With Stand
- Suck

## **Luminous Power Bank**

- Wireless
- Luminous Logo
- Power Indicator
- 2 USB ports

Majorite erreine; presigni in ett. Datad DC Willia (OVI) for quick charpois, compatible eith Priser? If and seed, heading political majoriti ontat ong to copport charpoin of other insurinagents; political majoriti ontat ong to copport charpoin of other insurinagents; political framewo