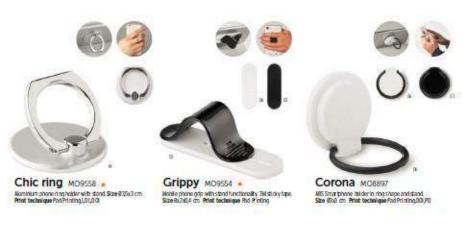

Robin wosse (i)

Burniors behalf or smartphone stone. See TAYONCO on Print technique had printing (VCC).

Whippy vossu 0

Sentociphone pand holder il indicate. I parti, sei col econtribi (hanharily/o hell amir dhore. See 16043) on finde to grange hid printing, 161,0.