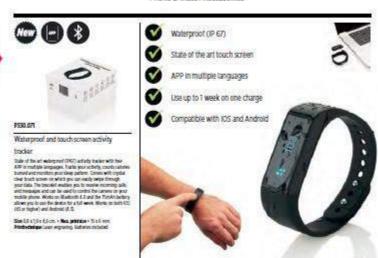

TO

#### Tauera MO8935 Snartphone holder in thumbsup shape. Size 9x/0,5x45 cm Frief technique Pat Printing



Standy MO8001
Feldable smartphone stand with unit slip pad Industs a placific ball pernethis it once tip Blue Ink. Size Ferificacy on Print bechalique Red Printing

Standix MO7937 Noble phare standin plastic covered by transparent plastic layer Size 5566/5 cm Print technique Pat Printing(01)

Standol MOB079
Graphic tablet and strentphone foldable holder in white ABS with gray sticcone bp. Size (3x4x0,5 cm Print technique Pail Printing/PO

# **PHONE ACCESSORIES**





























Hydrone Mid-Scar with South Fig. and Boffsi operate Materials. (Guinance Sales), Directions, sita. Mid-Sold-Street, Mid-Sta.













PHONE & TABLET ACCESSORIES PHONE & TABLET ACCESSORIES











#### Risum MO9077

4.0 Studenth heart rate l'Enest trader in pladic wistband with you can tratiyour desp, coloriseburned, desp, altern mode, income calling notice balling picture function and artillised aloris. Industrie Librardians picquires a fines app Over yill for heart ratig available in host in CS and Anatolid. Size 275:26,2 cm. Print functionings Pail Printing.



#### Smartone MO8647

3.0 Bluehooth multitinethonal smart which which supports voice galls, synchronize phonethoots, and Hoos, performation diffraging plus other features. Suitable for IRS and Android I rechargeable U-Pol 230 mAh battery Indiuded. Size 4,0x 4,0x 9 cm. Printst echanique Pold Prints rig.



#### Supotsu MO9076

40 Blustooth health wristband in silicone with which you can track your steps, call orie