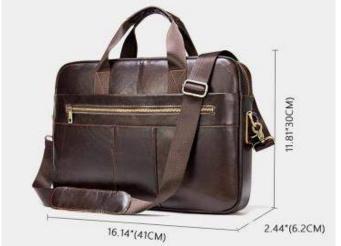

| tien name | Business hand carry tolder                                       | Material | PU        | ше |
|-----------|------------------------------------------------------------------|----------|-----------|----|
| Paper     | 89gsm wood free paper                                            | Binding  | Metal dip |    |
| Sheets    | 20 sheets                                                        | Weght    | 950g      |    |
| Color     | Light gray, dark gray, blue                                      |          |           |    |
| Storage   | Phone stand, elastic bands, card slats, pen loop, one big pocket |          |           |    |