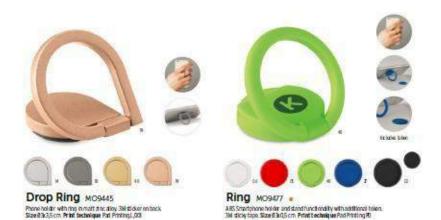

ferent mobile prone stres. Size 960x6 cm. Print technique Pad Printing.



# **Convy** M09405

Hands free phone holder in fleetale standers steel wire. Supports streetphone ... 3,5-6,5 inch. Size R5x8,5x2,5 cm. Printt echnique Pad Printing 0.0





# Supin MOSSSS

Smartphone holder with magnetic connector in metal and ARS. Size 3,9:3 cm. Print becinnique Rid Printings, D.L.







# Magholder MO9447

Netallic mount holder magnetic or stick it on the wall and hang your legs on it. Size #32x0,9 cm. Print te dunique Pad Printing).



#### Siliset MO9134

Magnetic air vent mount holder. Size 946,5 cm. Petet bechnique Pad Printing.



# Flexi MO9130

Universal vent mount cur prione holder 360 degree rotation and with bill alteral opening. Size 1x7x3 cm. Print trechnique Pad Printing 005,08.











# FIRST AID KITS







# Superbag MO9286

Brst old Whin bay, includes selssors, I electic bandage 2 stante consulven parties dictinal prop part I/2 adhesive bandages, triangular bandage and page and a part of balas gloves. Size (3x15x2) cm. Print bechnique Screen Printing.





Emergency first aid kit including 5 pcs athesive strips and nonvenen sponge 2 all other prop part and motet foresistic. Presented in a spash water prodplastic box, Size (bit/x2) cm. Print becamique Rid Printing (ii.



Eva KC6423

Brot aid With SIA material includes I pair of sideons, 3 pad bandanes, I brimquilar, bandane, I red of colton, 2 classifights case, 5 adhesive bandanes, 1 red of tape and 6 colton bads, Size I Sulfa-45 or Print bechnique Transfer Screen, TD, S





Minidoc MO7202

Entergency first