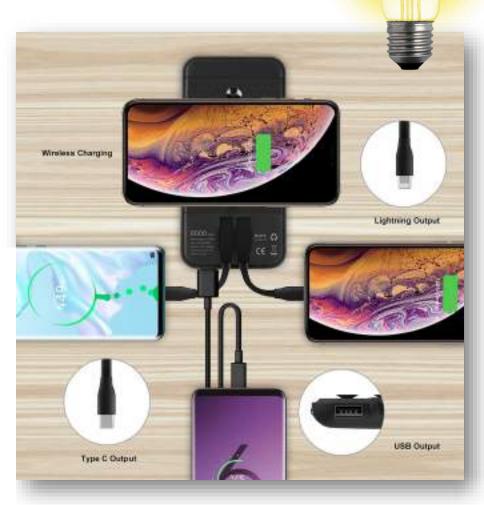

# Charge 3 Devices in Sync

Support charging for Apple/Android models at the same time, very convenient and time-saving.

## **Luminous Power Bank**

- Wireless
- Luminous Logo
- Power Indicator
- 2 USB ports

Majorite erreine; presigni in ett. Datad DC Willia (OVI) for quick charpois, compatible eith Priser? If and seed, heading political majoriti ontat ong to copport charpoin of other insurinagents; political majoriti ontat ong to copport charpoin of other insurinagents; political framewo