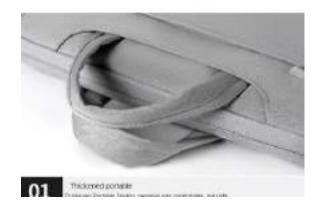

## 30% Smaller

It is much smaller, lighter than other old-typed 20000mAh power bank.

# Charge 3 Devices in Sync

Support charging for Apple/Android models at the same time, very convenient and time-saving.