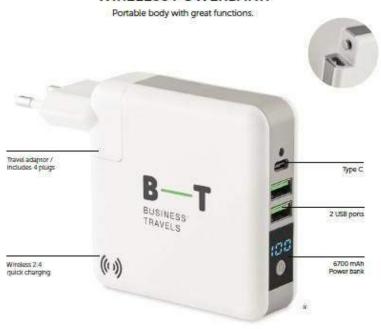

## WIRELESS POWERBANK

Topower M09490 • \*\*
Wireless 24 quark changing power bank 4700 m/h with displayfranel adoptor (includes 4 plays: EUL IX, IX, IX) - Output DSW/h0.4 Compatible libited and oil of, IPhone #8, RS and X and never Size 8x82.9 cm
Print technique Parid Printing DD, IZPUS