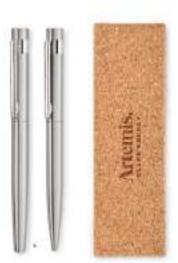

#### MO5321

674GM Skutisth speaker is AN1 with radio bushnesses, recoding 328 mANO start a sout-Sit drawing cable. Rabiel power SW Resingtime agons 31.

MO1115 @

MO1116

MO1117 (1)