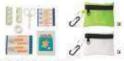

First add & Indiade Terreligioney blanket and tweeters, 10 cotton tips, I pain gloves, 2 weard pad, I adhed witage and triangular bandage, 4 adhed to early grants gifter will per and alcohol group pad, I short and long bandage, Presided in 2300 pouch. Size 154294 cm. Print bechaige Screen Printing TyTo.

#### Evan KC6949

Compact plastic container including 5 pts adhesive bandages. Size (0x400,9 cm. Print technique Pad Printing,5,001,01,70