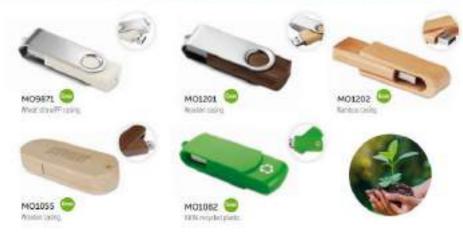

Jazz Bamboo woom . U

Set at 17 km Wellers Stores / MCI SC replace in Lamburg according 20 miles bellevy custom Trayette Siver approx 3 feaths, sectoring a visited 250 champing carbo and 4 80 delle champing addition Stay Scientific Siver

Rwing vous @

Record AV Aut November Spool (NV) Sit all their stores by built with di indicitativo publici. Prejegliche appro-filhaus including contro-PACTATION FOR ANY A STOPPED TRANSPORTED BY A STANFARM WHAT technique had promisely

#### Kalar woest .

Set of J. Yao Winter Service (TRICAS auction 40% SE mAI Softwinsish or Planting Service Strain, Service Service (SE Landing code and a SE mail charges; solation **See** Market Com-

#### 222 Mostlin

SEXT The World Berry (MS SJ-ephalt site 2) pilehatery suff in Priving Sine agains, illnown tratuming somers (SE) managerate and off-risk manageration \$50 and \$11 am. Red to hope for a manageration.