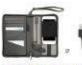

## SMART FOLDERS COLLECTION

#### Smartfolder MO9401

A4 portfolio in linen PU with closure including 0 CSVIA windows changing and 4000 mith power bash, with anticro ISS is a type if connector, includes 20 page memo pad anti-special internal podosts. This form includes a band claimful run plate ideal for your logs. Size 73:39.2 cm. Print bednings is learn in provinting, STUD.