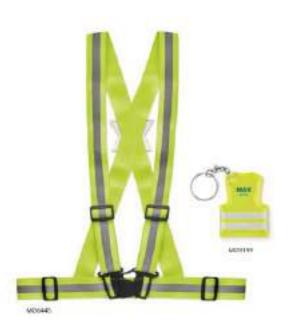

## REFLECTIVE ITEMS

Be seen! This range of reflective (custom shape) items are the ideal gifts to enhance the visibility of the wearer and that of your logo! For safety use? Choose for reflective material which meets the CE EN13356 Directive.

## Delivery time from 3 weeks

Promotional use: .

Salety use

MIC2019 (EN13356)

MK2021 (EN13356)

MK2027 (EN13356)

MK2023 (EN13356)

Content stage enfective beyonder on au-