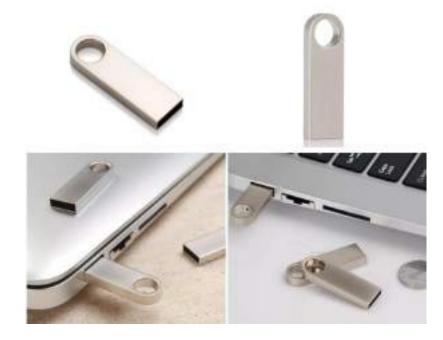

## 30% Smaller

It is much smaller, lighter than other old-typed 20000mAh power bank.



# Charge 3 Devices in Sync

Support charging for Apple/Android models at the same time, very convenient and time-saving.

























































#### MO5321

674GM Skutisth speaker is AN1 with radio bushnesses, recoding 328 mANO start a sout-Sit drawing cable. Rabiel power SW Resingtime agons 31.











MO1115 @



MO1116

MO1117 (1)





# **Luminous Power Bank**

- Wireless
- Luminous Logo
- Suck



# **Luminous Power Bank**

- Wireless
- Luminous Logo
- With Stand
- Suck







## **Luminous Power Bank**

- Wireless
- Luminous Logo
- Power Indicator
- 2 USB ports































































Majorite erreine; presigni in ett. Datad DC Willia (OVI) for quick charpois, compatible eith Priser? If and seed, heading political majoriti ontat ong to copport charpoin of other insurinagents; political majoriti ontat ong to copport charpoin of other insurinagents; political framewo





Jazz Bamboo woom . U

Set at 17 km Wellers Stores / MCI SC replace in Lamburg according 20 miles bellevy custom Trayette Siver approx 3 feaths, sectoring a visited 250 champing carbo and 4 80 delle champing addition Stay Scientific Siver



Rwing vous @

Record AV Aut November Spool (NV) Sit all their stores by built with di indicitativo publici. Prejegliche appro-filhaus including contro-PACTATION FOR ANY A STOPPED TRANSPORTED BY A STANFARM WHAT technique had promisely



####