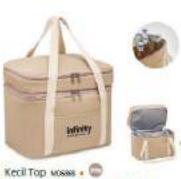

KCCII TOD MOSSIS • W/
Law by with constraint in water care are color true.
20 years resisten fix 754 with one H lose. See XXXXXX colors.
Net texture as from printing [1]

Kecil Moster - Control March Control Control