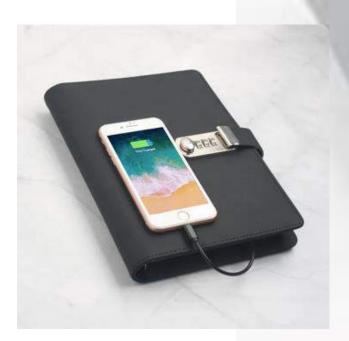

| tien name | Business hand carry tolder                                       | Material | PU        | ше |
|-----------|------------------------------------------------------------------|----------|-----------|----|
| Paper     | 89gsm wood free paper                                            | Binding  | Metal dip |    |
| Sheets    | 20 sheets                                                        | Weght    | 950g      |    |
| Color     | Light gray, dark gray, blue                                      |          |           |    |
| Storage   | Phone stand, elastic bands, card slats, pen loop, one big pocket |          |           |    |