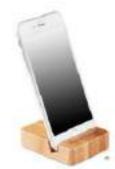

Robin wosse (i)

Burniors behalf or smartphone stone. See TAYONCO on Print technique had printing (VCC).

Whippy vossu 0

Sentociphone pand holder il indicate. I parti, sei col econtribi (hanharily/o hell amir dhore. See 16043) on finde to grange hid printing, 161,0.