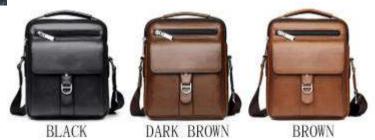

#### MO5321

674GM Skutisth speaker is AN1 with radio bushnesses, recoding 328 mANO start a sout-Sit drawing cable. Rabiel power SW Resingtime agons 31.

MO1115 @

MO1116

MO1117 (1)