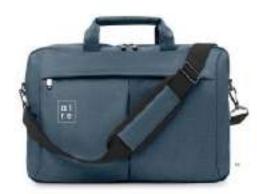

| tien name | Business hand carry tolder                                       | Material | PU        | ше |
|-----------|------------------------------------------------------------------|----------|-----------|----|
| Paper     | 89gsm wood free paper                                            | Binding  | Metal dip |    |
| Sheets    | 20 sheets                                                        | Weght    | 950g      |    |
| Color     | Light gray, dark gray, blue                                      |          |           |    |
| Storage   | Phone stand, elastic bands, card slats, pen loop, one big pocket |          |           |    |