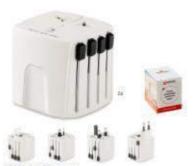

Skross® MO9322

This innovative 3-pole travel plug can be used in over 100 count lessand functions as both atmatel plug and USB charger for travellers from Barger Schole Sarrig. Euro standard? 3-pole centred. Ruffis all international security-relevant standards and norms. Seen child safe. See 16-bit cm. Pate technique Ref. 9 inting/00/190.

#### Skross® M09321

The compact Spoils haveloling for trivial as from Europe Schole diamsted, Suitable for connecting exempowerful devices such as leptops and hardness anywhere in the world. Spoils, earthest Raffe, all international security relevant standards and norms. Sens child spris. Size 14(54) 5 cm. Print becknippe PM Printing/10(19).

Skross® MO9324

The compact, versit lie World Adapter WEW IEER from SURGES® can discount thing you want.
It is, all all const While live adaptive provides the connect committee from the varieties in receipt the date IEER changer module can they up the bathery to halfy our experiments and varieties and varieties. Explois presented with the factor additional security-relevant standards and norms.
Even child acts, Sear-Guide Som Printing College Printing College.