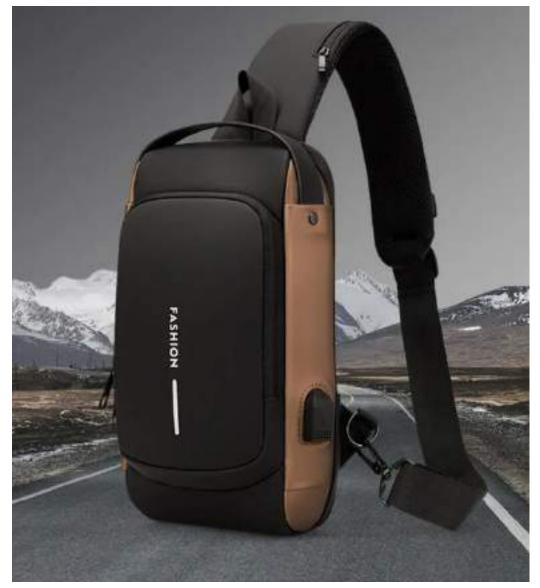

## 30% Smaller

It is much smaller, lighter than other old-typed 20000mAh power bank.

# Charge 3 Devices in Sync

Support charging for Apple/Android models at the same time, very convenient and time-saving.