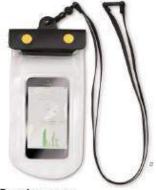

#### Pouchy MO7892

JPhone<sup>®</sup> waterproof pouch in PVC. The pouch has a thinner surface which allows the operation of the bruch screen from the outside. Size 20,5x8,5 cm. Print technique Print Printing[1][0,5]