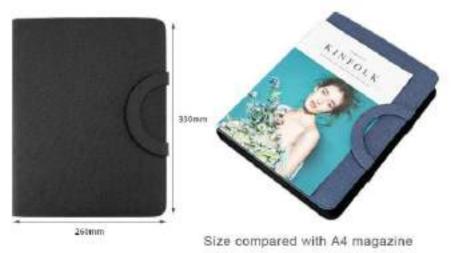

| tien name | Business hand carry tolder                                       | Material | PU        | ше |
|-----------|------------------------------------------------------------------|----------|-----------|----|
| Paper     | 89gsm wood free paper                                            | Binding  | Metal dip |    |
| Sheets    | 20 sheets                                                        | Weght    | 950g      |    |
| Color     | Light gray, dark gray, blue                                      |          |           |    |
| Storage   | Phone stand, elastic bands, card slats, pen loop, one big pocket |          |           |    |