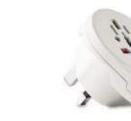

Skross® MO9449 .

The Country Adapter World to Burope USB is ideal when travelling to count les with the Schole plug standard. You can use if the connect dilyour 2-pais and 3-pail edwines on your travels and drange your USB devices at the same time. Suc 16,50,15 cm. Print Section gave Pd Printing Pd.

Skross® MO9637 \*

The Country Adapter World to UK USB is ided when travelling to countries with the LIK plug dandard. You can use if to connoct all your 2-pole and 3-pole devices on your travels and change your USB devices at the same time. State 5,102-6,8 cm. Print text changes Pol Printing PO.

Skross® M09325

The Country Adapter World in Burope is ideal when travelling to countries that use the Studie grips standard Vision comise it to meet all your Epole and Epole device on your travels. Signific control. Firthis all informational sociality relevant dandatis and norms, Svenichild safe, Size 176,565,5 on Print bechnighe and Printing/10/199