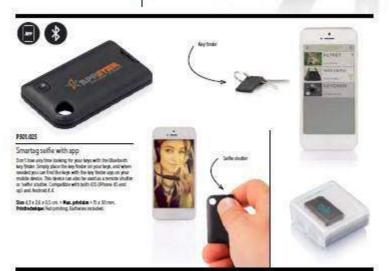

#### Risum MO9077

4.0 Studenth heart rate l'Enest trader in pladic wistband with you can tratiyour desp, coloriseburned, desp, altern mode, income calling notice balling picture function and artillised aloris. Industrie Librardians picquires a fines app Over yill for heart ratig available in host in CS and Anatolid. Size 275:26,2 cm. Print functionings Pail Printing.

#### Smartone MO8647

3.0 Bluehooth multitinethonal smart which which supports voice galls, synchronize phonethoots, and Hoos, performation diffraging plus other features. Suitable for IRS and Android I rechargeable U-Pol 230 mAh battery Indiuded. Size 4,0x 4,0x 9 cm. Printst echanique Pold Prints rig.

#### Supotsu MO9076

40 Blustooth health wristband in silicone with which you can track your steps, call ories for high step, star on mode, income calling notice, taking picture fundion and and lost alert. Smart watch requires for download free app Very 16.2.0. See 26.4.3 of cm. Print bechalique Pol Printings.

# Round Bracy MO8734

40 Bushooth health wristband in silkone which you can trady your stops, calorise burned, your sports. Mornethrosper day, your sleep, alorm mode, pedometre function and force and full notice. In disable by the Pol battery Requires a three appropriate PTE 20) available in both IOS and Android. Size 255a4/Bird m. PHot Sebenigue Rold Printing.