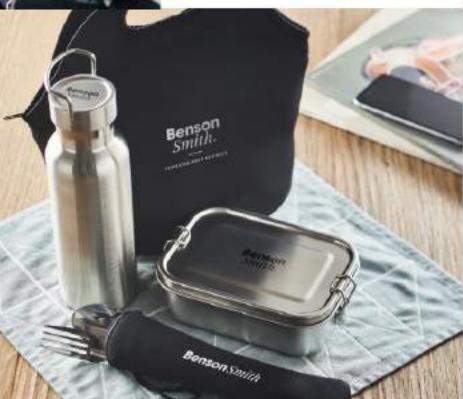

# Recycled Stainless Steel

Graz Set woors • O @
Several device failure or with fall
several analysis or a set of payor with fall
several analysis or a several set of several
Section Section or a several
Section Section of the section of several
Sec

# Recycled Stainless Steel

Graz Monthe . O @

Per Nette for any with any let dampe, multiple in proceeding a position part to the other states of the oth

Graz Set worker • 0 @

No year transcription or of the year and near the