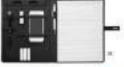

| tien name | Business hand carry tolder                                       | Material | PU        | ше |
|-----------|------------------------------------------------------------------|----------|-----------|----|
| Paper     | 89gsm wood free paper                                            | Binding  | Metal dip |    |
| Sheets    | 20 sheets                                                        | Weght    | 950g      |    |
| Color     | Light gray, dark gray, blue                                      |          |           |    |
| Storage   | Phone stand, elastic bands, card slats, pen loop, one big pocket |          |           |    |