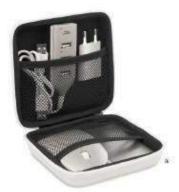

#### Powerset MO8827

Computer accessories in a PU pouch that includes: I wholes mouse, 4 port 1882.0 hub, I EU glug and 4000 multi power bank. With micro (ISB charrying cable included Size (44/4x), Tion. Print beclinique Pad Printing, T, TD