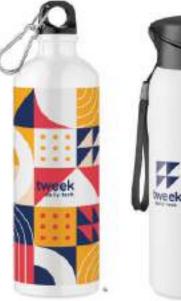

# Aluminium bottles

Steps and demonster biffs with southway Acady
550s. The protest a not for vision one protestions
and Spotted to print designs continued to the open of the second to the s