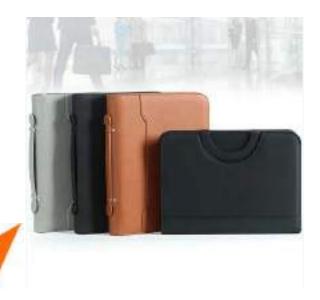

| tien name | Business hand carry tolder                                       | Material | PU        | ше |
|-----------|------------------------------------------------------------------|----------|-----------|----|
| Paper     | 89gsm wood free paper                                            | Binding  | Metal dip |    |
| Sheets    | 20 sheets                                                        | Weght    | 950g      |    |
| Color     | Light gray, dark gray, blue                                      |          |           |    |
| Storage   | Phone stand, elastic bands, card slats, pen loop, one big pocket |          |           |    |