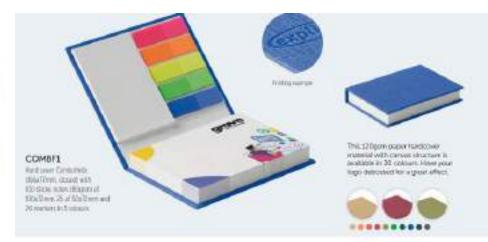

HAPCSS 8: Feet Rusteer scalable. Sup HEASton bloods 68 deuts 6xec Shier Flagon.

COMBG4
Host core Centerical
note Stormen coact with
10 doing notes (Edgan) of EDa Dress
and El prateen in 4 cooper.

COMB66
Has over the Compose
Has been closed with
His been delived with
His model of
No Armen 10 which when His part
of SSAZ men and At markets
in Lessace.