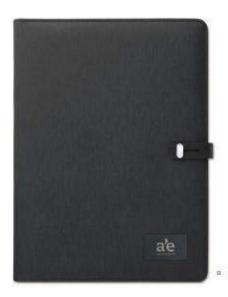

| tien name | Business hand carry tolder                                       | Material | PU        | ше |
|-----------|------------------------------------------------------------------|----------|-----------|----|
| Paper     | 89gsm wood free paper                                            | Binding  | Metal dip |    |
| Sheets    | 20 sheets                                                        | Weght    | 950g      |    |
| Color     | Light gray, dark gray, blue                                      |          |           |    |
| Storage   | Phone stand, elastic bands, card slats, pen loop, one big pocket |          |           |    |