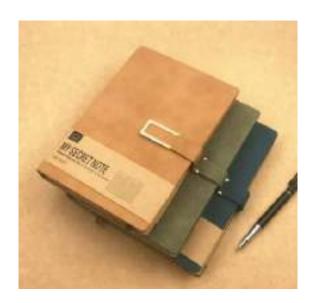

| tien name | Business hand carry tolder                                       | Material | PU        | ше |
|-----------|------------------------------------------------------------------|----------|-----------|----|
| Paper     | 89gsm wood free paper                                            | Binding  | Metal dip |    |
| Sheets    | 20 sheets                                                        | Weght    | 950g      |    |
| Color     | Light gray, dark gray, blue                                      |          |           |    |
| Storage   | Phone stand, elastic bands, card slats, pen loop, one big pocket |          |           |    |