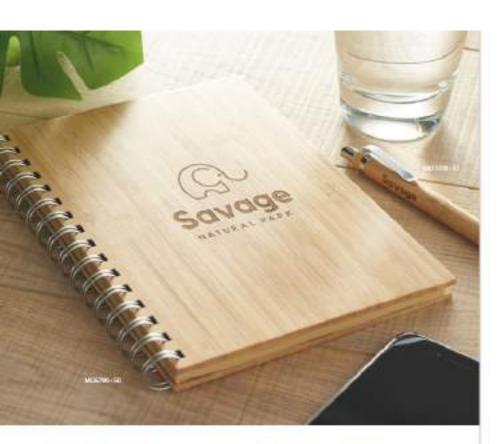

## Enjoying the natural feel

Bern Bamboo wowo 🚺

First factor pay in electronism filters with factors forms. This role Spe 8,3 kill on Proof factorings for protony.

Вауба мозно () printed disconnectioning. Seawise State State Vision Printed Seathington Househalt School printing School

## Bern Bamboo vessa (i)

Foll latingen in all moves litting with bester, band, Burnik See EAM on Free brokeless has platered.

Вауба мочи 🔘 Field ballanceal per intender with status and state chapter 170 cm, thanker \$3.00 (II.60 cm. Widt betreigen lived cover per straig PLFE)