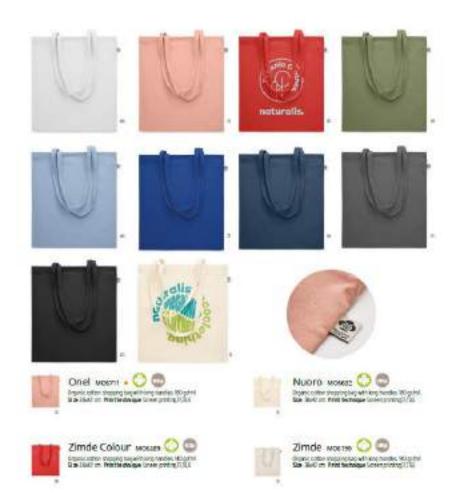

# The essentials in a variety of colours

Cottonel Colour ++ woxas = W Colors thousand long with every function skill grant. Size Strick on Print technique Consemprishing! Ultim

Cottonel ++ works W Color choosing say with long harders. Mill grided. Size 3 to 4" on Trived teachers are for compressing of the

Organic Cottonel wears frame offendoore beyelf line lands. To girld Sec 2041 on Prof. Edings South printing [1]

MODULE

Herytelanton transpirence (Miles Hayden Codes 1984 other) with long modes (Miles Miles May Dome Pred Sectionary Lineary Lineary Lineary) (Miles Miles Miles Lineary Li

Section Collection Message by Millian platsister, 25th regular oction with key handle. Wog that, See Xivii on Print beckerge Screen emitty, CHI.

ZOCO MOSE3 © ©

Accompositional automorphism to MHz year
and the regard order with any faller stogged
See the Con Profit to begin Even profits (10).