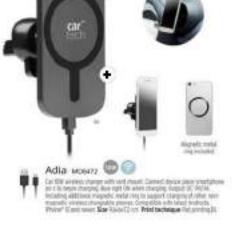

#### Aveli wosses =

Four-time COSC mile of AC with relevantion and childred grave.

Where interpreted and other couple for Selfs, Self-Mountain on
Pred Sections and confingation.