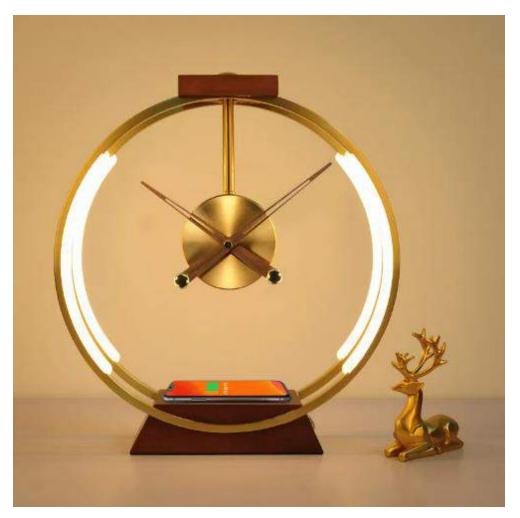

## Powerfoldy moscsz

All not wante blier with Inter-III nover \$000 into payer have \$000-in micro USSI a a liyer C not write 200 less should not pay. Bullings ofernal concentrants, Mignatic circums Fartic per holder. Sex 1935 cm. Print technique Fol print rg(1701-177)

Smartfolder wown

All cod mence folder profisite in linear PD with place classite. Print technique Leur engleitig (LSTO

Stanwell scare

ITIS MORTE Initiate cleans better can take the local/Limited technique Lawrence (VI) (VI) Rend cowin ham with presing Size 2000 July Print technique Coventrandarillo

Sm SN(30) on Print behalps: are arowing.

All contrators to der with GPE1 cover 20 Invet better paint cover school David reproceed. Zond haben. Per holde: Size 303/00/04/cm. Print Sectionary Commitment of III