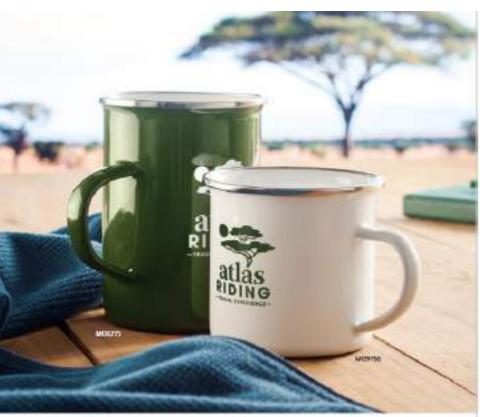

- \*Smart Riding suitcase scooter carry on smart luggage
- \*Boarding allowed
- \*Mini Size:20 inch
- \*Can bear 110kg, 13 km/h
- \*73.26Wh lithium battery ,can ride 8-10km ,2 hours charging