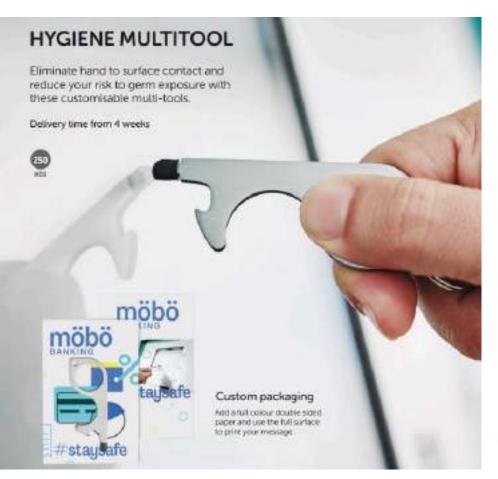

colour from 2,500 pm.





# Puffy MC7426 Anice seta by your smartphone in microfiber with polytoem bead filling suitable above fellowards also placed Size (1556-5485 cm) Pitrof bechnique Transfer Screen, TO

#### Tauera MO8935 Snartphone holder in thumbsup shape. Size 9x/0,5x45 cm Frief technique Pat Printing



Standy MO8001
Feldable smartphone stand with unit slip pad Industs a placific ball pernethis it once tip Blue Ink. Size Ferificacy on Print bechalique Red Printing

Standix MO7937 Noble phare standin plastic covered by transparent plastic layer Size 5566/5 cm Print technique Pat Printing(01)

Standol MOB079
Graphic tablet and strentphone foldable holder in white ABS with gray sticcone bp. Size (3x4x0,5 cm Print technique Pail Printing/PO

# **PHONE ACCESSORIES**





























Hydrone Mid-Scar with South Fig. and Boffsi operate Materials. (Guinance Sales), Directions, sita. Mid-Sold-Street, Mid-Sta.













PHONE & TABLET ACCESSORIES PHONE & TABLET ACCESSORIES











#### Risum MO9077

4.0 Studenth heart rate l'Enest trader in pladic wistband with you can tratiyour desp, coloriseburned, desp, altern mode, income calling notice balling picture function and artillised aloris. Industrie Librardians picquires a fines app Over yill for heart ratig available in host in CS and Anatolid. Size 275:26,2 cm. Print functionings Pail Printing.



#### Smartone MO8647

3.0 Bluehooth multitinethonal smart which which supports voice galls, synchronize phonethoots, and Hoos, performation diffraging plus other features. Suitable for IRS and Android I recharge