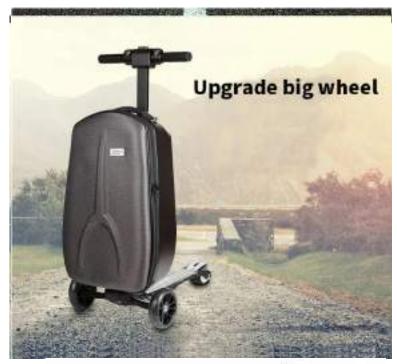

- \*Smart Riding suitcase scooter carry on smart luggage
- \*Boarding allowed
- \*Mini Size:20 inch
- \*Can bear 110kg, 13 km/h
- \*73.26Wh lithium battery ,can ride 8-10km ,2 hours charging

#### Mode switch as you wish

One flutton to switch auto-follow mode to tow mode.

When using the normal tow mode, the motor will draw us protecting the motor and make it easy to tow the laggage.

#### Smart band anti-lost alarm

SRS can recognize the distance to the norms once the distance is out of security distance the APP-will element and the transf will also shalos to olams.

Alarm distance 3M