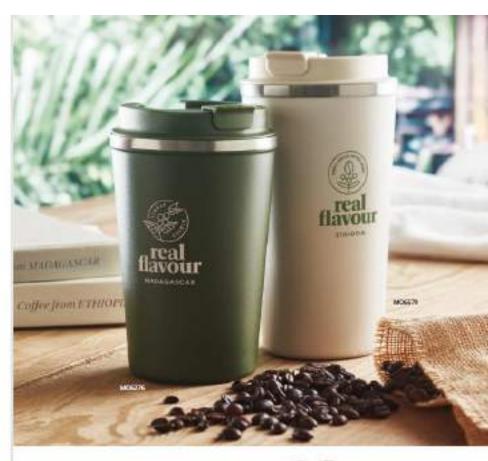

#### Cleo M06772 \*

Solde will familior the listourn installed both with hook larger or list Capacity, SIDIni. Size 610,03 on Print technique Roard screen prings.RLF

Cleo Large Mos773 +
Substantial content that content content content that content content that content content