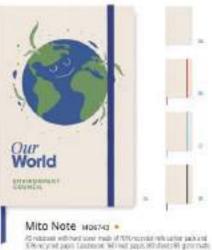

### Recycle with a series were book part 10% surprised reds carbon and 20% or parts pages. This series made in 10% engaged mile carbon pages 13% Child Lors. Peter facility of hybriding 51.

Mito Set woess? 