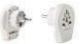

Skross® MO8841

Universal SWOSSP traveladanter. Receptodes for Europe, USA/Jopen, Australia/ Onina. 2-pole, uncontreed. Rieffic all international security relivant standard, and norms. Even dailds att. Sibe-5,5x5x6 cm. Petet technique Pad Printing,001,P0