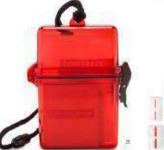

# Superbag MO9286

Brst old Whin bay, includes selssors, I electic bandage 2 stante consulven parties dictinal prop part I/2 adhesive bandages, triangular bandage and page and a part of balas gloves. Size (3x15x2) cm. Print bechnique Screen Printing.

Emergency first aid kit including 5 pcs athesive strips and nonvenen sponge 2 all other prop part and motet foresistic. Presented in a spash water prodplastic box, Size (bit/x2) cm. Print becamique Rid Printing (ii.