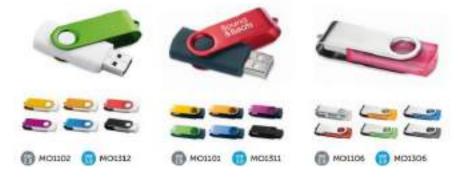

#### MO5321

674GM Skutisth speaker is AN1 with radio bushnesses, recoding 328 mANO start a sout-Sit drawing cable. Rabiel power SW Resingtime agons 31.

MO1115 @

MO1116

MO1117 (1)