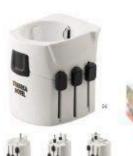

Skross® MO9322

This innovative 3-pole travel plug can be used in over 100 count lessand functions as both atmatel plug and USB charger for travellers from Barger Schole Sarrig. Euro standard? 3-pole centred. Ruffis all international security-relevant standards and norms. Seen child safe. See 16-bit cm. Pate technique Ref. 9 inting/00/190.

#### Skross® M09321

The compact Spoils haveloling for trivial as from Europe Schole diamsted, Suitable for connecting exempowerful devices such as leptops and hardness anywhere in the world. Spoils, earthest Raffe, all international security relevant standards and norms. Sens child spris. Size 14(54) 5 cm. Print becknippe PM Printing/10(19).

Skross® MO9324

The compact, versit lie World Adapter WEW IEER from SURGES® can discount thing you want.
It is, all all const While live adaptive provides the connect committee from the varieties in receipt the date IEER changer module can they up the bathery to halfy our experiments and varieties and varieties. Explois presented with the factor additional security-relevant standards and norms.
Even child acts, Sear-Guide Som Printing College Printing College.

Skross® MO8841

Universal SWOSSP traveladanter. Receptodes for Europe, USA/Jopen, Australia/ Onina. 2-pole, uncontreed. Rieffic all international security relivant standard, and norms. Even dailds att. Sibe-5,5x5x6 cm. Petet technique Pad Printing,001,P0

Skross® MO9449 .

The Country Adapter World to Burope USB is ideal when travelling to count les with the Schole plug standard. You can use if the connect dilyour 2-pais and 3-pail edwines on your travels and drange your USB devices at the same time. Suc 16,50,15 cm. Print Section gave Pd Printing Pd.

Skross® MO9637 \*

The Country Adapter World to UK USB is ided when travelling to countries with the LIK plug dandard. You can use if to connoct all your 2-pole and 3-pole devices on your travels and change your USB devices at the same time. State 5,102-6,8 cm. Print text changes Pol Printing PO.

Skross® M09325

The Country Adapter World in Burope is ideal when travelling to countries that use the Studie grips standard Vision comise it to meet all your Epole and Epole device on your travels. Signific control. Firthis all informational sociality relevant dandatis and norms, Svenichild safe, Size 176,565,5 on Print bechnighe and Printing/10/199

The most compact 3-pole braiel plug for travellers from Europe (Schako sharkerd). Subbite for connecting even prevent didexions used as lipitops and hardways in more than 100 cummins. Special or after 6-bit 1812 all othersistenst-security-relevant standards and norms. Even child safe. State 6-566 cm. Prints be childreg and Printing 0,0,50