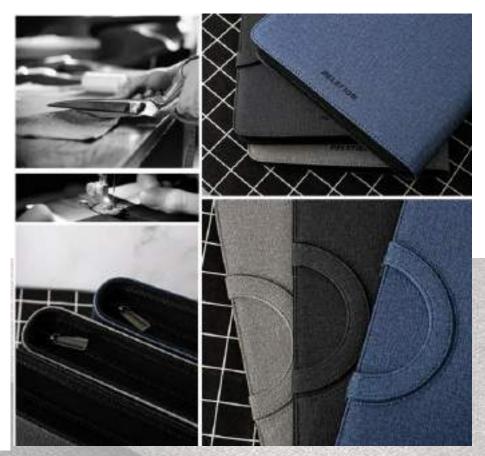

| tien name | Business hand carry tolder                                       | Material | PU        | ше |
|-----------|------------------------------------------------------------------|----------|-----------|----|
| Paper     | 89gsm wood free paper                                            | Binding  | Metal dip |    |
| Sheets    | 20 sheets                                                        | Weght    | 950g      |    |
| Color     | Light gray, dark gray, blue                                      |          |           |    |
| Storage   | Phone stand, elastic bands, card slats, pen loop, one big pocket |          |           |    |