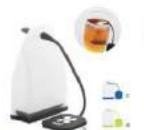

## 30% Smaller

It is much smaller, lighter than other old-typed 20000mAh power bank.

# Charge 3 Devices in Sync

Support charging for Apple/Android models at the same time, very convenient and time-saving.