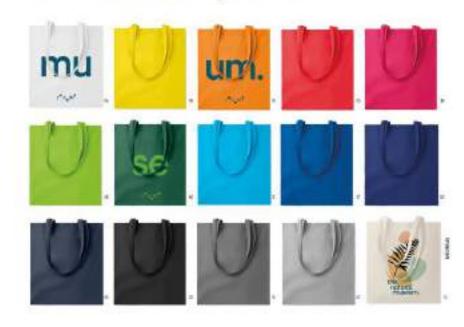

# The essentials in a variety of colours

Cottonel Colour ++ woxas = W Colors thousand long with every function skill grant. Size Strick on Print technique Consemprishing! Ultim

Cottonel ++ works W Color choosing say with long harders. Mill grided. Size 3 to 4" on Trived teachers are for compressing of the

Organic Cottonel wears frame offendoore beyelf line lands. To girld Sec 2041 on Prof. Edings South printing [1]

MODULE

Herytelanton transpirence (Miles Hayden Codes 1984 other) with long modes (Miles Miles May Dome Pred Sectionary Lineary Lineary Lineary) (Miles Miles Miles Lineary Li