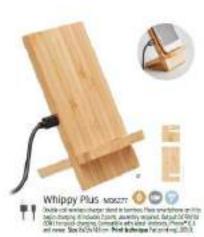

Robin wosse (i)

Burniors behalf or smartphone stone. See TAYONCO on Print technique had printing (VCC).

Whippy vossu 0

Sentociphone pand holder il indicate. I parti, sei col econtribi (hanharily/o hell amir dhore. See 16043) on finde to grange hid printing, 161,0.