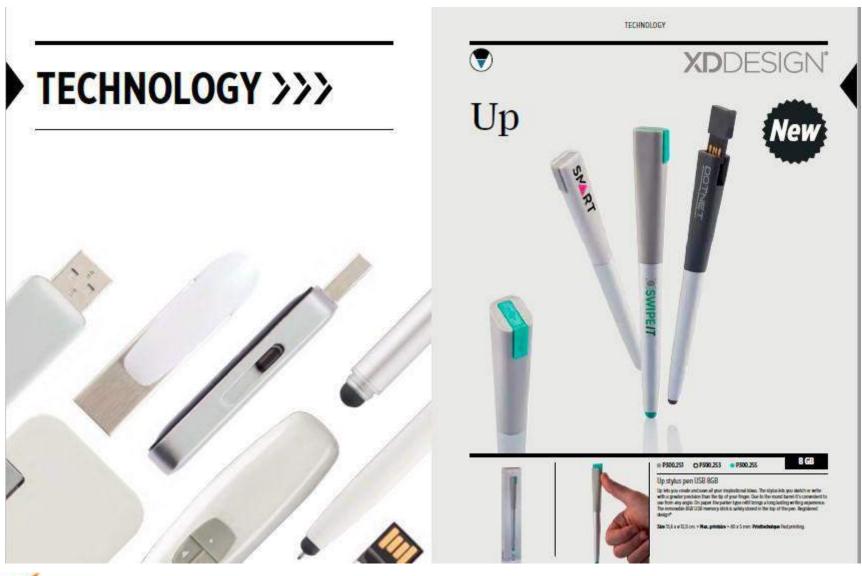

# **Luminous Power Bank**

- Wireless
- Luminous Logo
- Suck

# **Luminous Power Bank**

- Wireless
- Luminous Logo
- With Stand
- Suck

## **Luminous Power Bank**

- Wireless
- Luminous Logo
- Power Indicator
- 2 USB ports

Majorite erreine; presigni in ett. Datad DC Willia (OVI) for quick charpois, compatible eith Priser? If and seed, heading political majoriti ontat ong to copport charpoin of other insurinagents; political majoriti ontat ong to copport charpoin of other insurinagents; political framewo