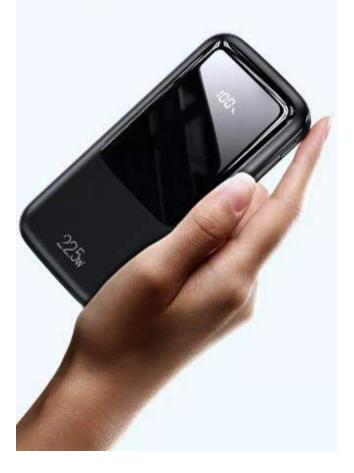

## 30% Smaller

It is much smaller, lighter than other old-typed 20000mAh power bank.