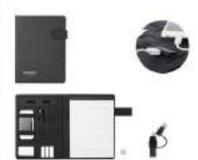

| tien name | Business hand carry tolder                                       | Material | PU        | ше |
|-----------|------------------------------------------------------------------|----------|-----------|----|
| Paper     | 89gsm wood free paper                                            | Binding  | Metal dip |    |
| Sheets    | 20 sheets                                                        | Weght    | 950g      |    |
| Color     | Light gray, dark gray, blue                                      |          |           |    |
| Storage   | Phone stand, elastic bands, card slats, pen loop, one big pocket |          |           |    |