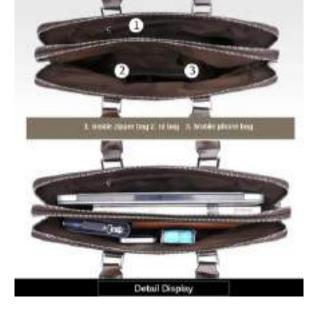

| tien name | Business hand carry tolder                                       | Material | PU        | ше |
|-----------|------------------------------------------------------------------|----------|-----------|----|
| Paper     | 89gsm wood free paper                                            | Binding  | Metal dip |    |
| Sheets    | 20 sheets                                                        | Weght    | 950g      |    |
| Color     | Light gray, dark gray, blue                                      |          |           |    |
| Storage   | Phone stand, elastic bands, card slats, pen loop, one big pocket |          |           |    |