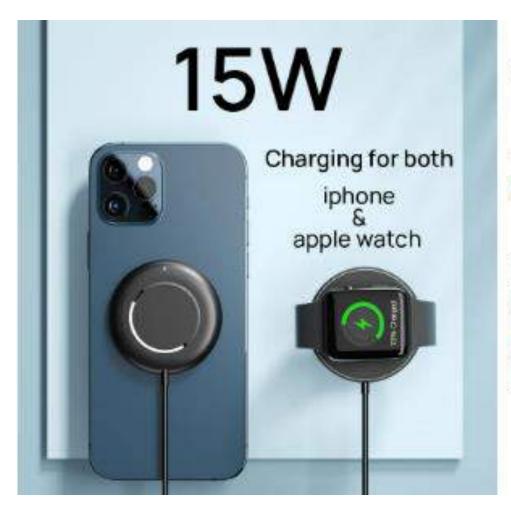

## **Smart Adapter**

- Wireless Power Bank
- Luminous Logo
- Universal Adapter

Compatible 15W, 10W, 7.5W, 5W, 3W

3-in-1 Magnetic Wireless Charger

Easy to carry without taking up more space, The first choice for your long and boring business trip!

iPhone 12-13 series or other mobile phones with wireless charging function

- USB for OS /Mac
- Charger
- Key Chain