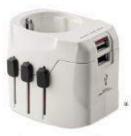

Skross® MO9322

This innovative 3-pole travel plug can be used in over 100 count lessand functions as both atmatel plug and USB charger for travellers from Barger Schole Sarrig. Euro standard? 3-pole centred. Ruffis all international security-relevant standards and norms. Seen child safe. See 16-bit cm. Pate technique Ref. 9 inting/00/190.

#### Skross® M09321

The compact Spoils haveloling for trivial as from Europe Schole diamsted, Suitable for connecting exempowerful devices such as leptops and hardness anywhere in the world. Spoils, earthest Raffe, all international security relevant standards and norms. Sens child spris. Size 14(54) 5 cm. Print becknippe PM Printing/10(19).

Skross® MO9324

The compact, versit lie World Adapter WEW IEER from SURGES® can discount thing you want.
It is, all all const While live adaptive provides the connect committee from the varieties in receipt the date IEER changer module can they up the bathery to halfy our experiments and varieties and varieties. Explois presented with the factor additional security-relevant standards and norms.
Even child acts, Sear-Guide Som Printing College Printing College.