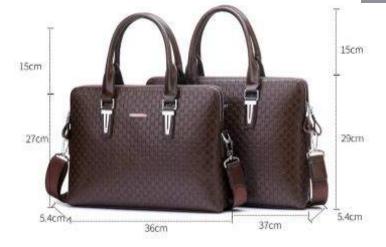

| tien name | Business hand carry tolder                                       | Material | PU        | ше |
|-----------|------------------------------------------------------------------|----------|-----------|----|
| Paper     | 89gsm wood free paper                                            | Binding  | Metal dip |    |
| Sheets    | 20 sheets                                                        | Weght    | 950g      |    |
| Color     | Light gray, dark gray, blue                                      |          |           |    |
| Storage   | Phone stand, elastic bands, card slats, pen loop, one big pocket |          |           |    |