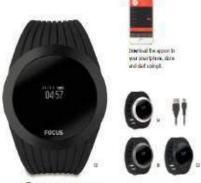

#### Kalar woest .

Set of J. Yao Winter Service (TRICAS auction 40% SE mAI Softwinsish or Planting Service Strain, Service Service (SE Landing code and a SE mail charges; solation **See** Market Com-