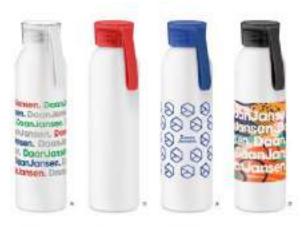

## **Luminous Power Bank**

- Wireless
- Luminous Logo
- Power Indicator
- 2 USB ports

Majorite erreine; presigni in ett. Datad DC Willia (OVI) for quick charpois, compatible eith Priser? If and seed, heading political majoriti ontat ong to copport charpoin of other insurinagents; political majoriti ontat ong to copport charpoin of other insurinagents; political framewo