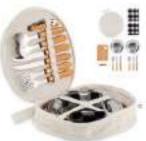

### Superpouch MO8412

Travelset presented in EVA pouch, Includes Power bank 2000 mAn USB carchange, micro uch catilis and USB adoptor with 60 plug. Power bank output current DCSV/IA. State 16/10/5.5 cm. Print te do nique Pad Printing S.8.

#### Powerset MO8827

Computer accessories in a PU pouch that includes: I wholes mouse, 4 port 1882.0 hub, I EU glug and 4000 multi power bank. With micro (ISB charrying cable included Size (44/4x), Tion. Print beclinique Pad Printing, T, TD