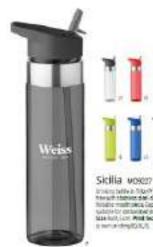

#### 222 Mostlin

SEXT The World Berry (MS SJ-ephalt site 2) pilehatery suff in Priving Sine agains, illnown tratuming somers (SE) managerate and off-risk manageration \$50 and \$11 am. Red to hope for a manageration.