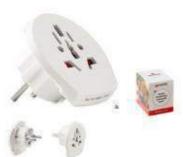

Skross® MO9322

This innovative 3-pole travel plug can be used in over 100 count lessand functions as both atmatel plug and USB charger for travellers from Barger Schole Sarrig. Euro standard? 3-pole centred. Ruffis all international security-relevant standards and norms. Seen child safe. See 16-bit cm. Pate technique Ref. 9 inting/00/190.

#### Skross® M09321

The compact Spoils haveloling for trivial as from Europe Schole diamsted, Suitable for connecting exempowerful devices such as leptops and hardness anywhere in the world. Spoils, earthest Raffe, all international security relevant standards and norms. Sens child spris. Size 14(54) 5 cm. Print becknippe PM Printing/10(19).

Skross® MO9324

The compact, versit lie World Adapter WEW IEER from SURGES® can discount thing you want.
It is, all all const While live adaptive provides the connect committee from the varieties in receipt the date IEER changer module can they up the bathery to halfy our experiments and varieties and varieties. Explois presented with the factor additional security-relevant standards and norms.
Even child acts, Sear-Guide Som Printing College Printing College.

Skross® MO8841

Universal SWOSSP traveladanter. Receptodes for Europe, USA/Jopen, Australia/ Onina. 2-pole, uncontreed. Rieffic all international security relivant standard, and norms. Even dailds att. Sibe-5,5x5x6 cm. Petet technique Pad Printing,001,P0

Skross® MO9449 .

The Country Adapter World to Burope USB is ideal when travelling to count les with the Schole plug standard. You can use if the connect dilyour 2-pais and 3-pail edwines on your travels and drange your USB devices at the same time. Suc 16,50,15 cm. Print Section gave Pd Printing Pd.

Skross® MO9637 \*

The Country Adapter World to UK USB is ided when travelling to countries with the LIK plug dandard. You can use if to connoct all your 2-pole and 3-pole devices on your travels and change your USB devices at the same time. State 5,102-6,8 cm. Print text changes Pol Printing PO.

Skross® M09325

The Country Adapter World in Burope is ideal when travelling to countries that use the Studie grips standard Vision comise it to meet all your Epole and Epole device on your travels. Signific control. Firthis all informational sociality relevant dandatis and norms, Svenichild safe, Size 176,565,5 on Print bechnighe and Printing/10/199

The most compact 3-pole braiel plug for travellers from Europe (Schako sharkerd). Subbite for connecting even prevent didexions used as lipitops and hardways in more than 100 cummins. Special or after 6-bit 1812 all othersistenst-security-relevant standards and norms. Even child safe. State 6-566 cm. Prints be childreg and Printing 0,0,50