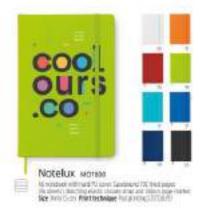

1.10).







## Powernoty M09231

A5 portfalio in item PU with magnetic closure including power back with 4000 mith capacity, includes a built in micro USB to a Type Connector includes. 20 page memo part and several informal pociets. Size 105/2/5/2 cm Printit echnique Parl Printing 01,37/10







## Powerfolder MO8840

PU organizer with 4000 mAn power bank with output current DCSW/A, capacity for smartphone and tablet use includes a built in micro use plug and a micro USB color. It has 4 blue UED indicators on the front. Size 2003.926 cm. Print be change of moster. Screen(SSD)

















































## Notebooks Made in Europe

By opting to introduce European manufacturing for our daily product essentials, we aim









Proof backerage Cyclys Hosp, Click AFD









All suppose with hum th cover Easthman). 200 find paper IDE Prote Proceeding paper 180 gard Macking seeds classes of key and retain page market Mackin IDE Spe (NAM, 2 or Prot Technique Fod at his page IDE IDEPE











HAPCSS 8: Feet Rusteer scalable. Sup HEASton bloods 68 deuts 6xec Shier Flagon.









COMBG4
Host core Centerical
note Stormen coact with
10 doing notes (Edgan) of EDa Dress
and El prateen in 4 cooper.



COMB66
Has over the Compose
Has been closed with
His been delived with
His model of
No Armen 10 which when His part
of SSAZ men and At markets
in Lessace.



COMBO? Set cover block (uniterally scale 95/95/30 at 0, closed) with 380 new attreave 80 gain ideath of 95/95 with





## Vison Seed MORNIO

Citizente recognitable of the basic paint cover Lurge prime ci