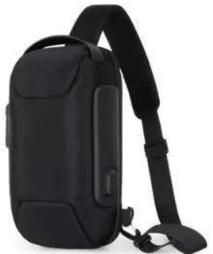

## 30% Smaller

It is much smaller, lighter than other old-typed 20000mAh power bank.

# Charge 3 Devices in Sync

Support charging for Apple/Android models at the same time, very convenient and time-saving.