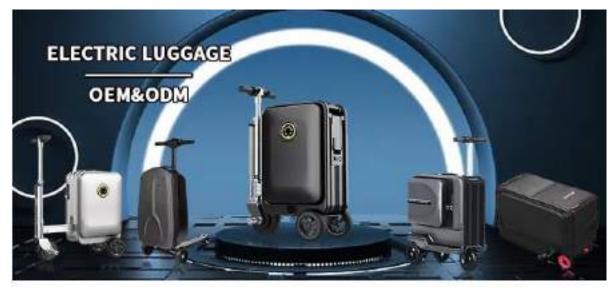

- \*Smart Riding suitcase scooter carry on smart luggage
- \*Boarding allowed
- \*Mini Size:20 inch
- \*Can bear 110kg, 13 km/h
- \*73.26Wh lithium battery ,can ride 8-10km ,2 hours charging

#### Mode switch as you wish

One flutton to switch auto-follow mode to tow mode.

When using the normal tow mode, the motor will draw us protecting the motor and make it easy to tow the laggage.

#### Smart band anti-lost alarm

SRS can recognize the distance to the norms once the distance is out of security distance the APP-will element and the transf will also shalos to olams.

Alarm distance 3M