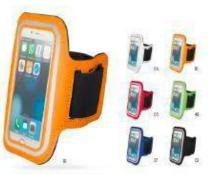

with which you can track your steps, call ories for high step, star on mode, income calling notice, taking picture fundion and and lost alert. Smart watch requires for download free app Very 16.2.0. See 26.4.3 of cm. Print bechalique Pol Printings.



# Round Bracy MO8734

40 Bushooth health wristband in silkone which you can trady your stops, calorise burned, your sports. Mornethrosper day, your sleep, alorm mode, pedometre function and force and full notice. In disable by the Pol battery Requires a three appropriate PTE 20) available in both IOS and Android. Size 255a4/Bird m. PHot Sebenigue Rold Printing.



#### Kiuno MO8844

A distable waterproof waist begin Ayra with bansparent front reflective detail and corphonehole on side. Size 34/9/2 cm. Print technique Screen Printing II, ID.



# Armphone MO8737

Adjustable amband in reoprene with transparent front with reflective detail.
Size 460/5x0,4 cm. Print technique Pai Printing S.T. D



#### Pouchy MO7892

JPhone<sup>®</sup> waterproof pouch in PVC. The pouch has a thinner surface which allows the operation of the bruch screen from the outside. Size 20,5x8,5 cm. Print technique Print Printing[1][0,5]



#### Colourpouch MO8782

Mater great smartphone pouch made in PVC, with polyecter cond. Softly buckle and stopper. The pouch has a trinner surface that dieses the operation of the fourth screen from the outside. Size 3695 cm. Prior technique. Pod Printing. S









# Car Helper MO9409 🛟 🗚



Car heads up (HUO) display navigation with wholess charger with non-slip base. Including I maker cable. Output date: 05 SV/ IOA.