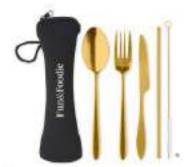

### Rigata woxer

Remarks of particle softing of and case, intuitio spoon, for and lartis. Say 6,0 fail tim. Beta Sachsigue for presing 1970.