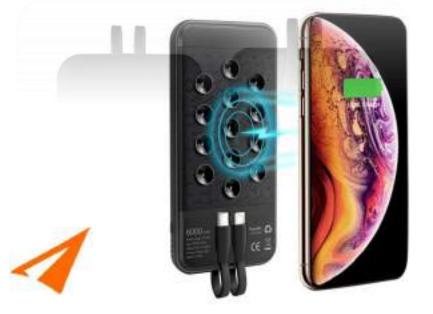

# Charge 3 Devices in Sync

Support charging for Apple/Android models at the same time, very convenient and time-saving.

## **Luminous Power Bank**

- Wireless
- Luminous Logo
- Power Indicator
- 2 USB ports

Majorite erreine; presigni in ett. Datad DC Willia (OVI) for quick charpois, compatible eith Priser? If and seed, heading political majoriti ontat ong to copport charpoin of other insurinagents; political majoriti ontat ong to copport charpoin of other insurinagents; political framewo