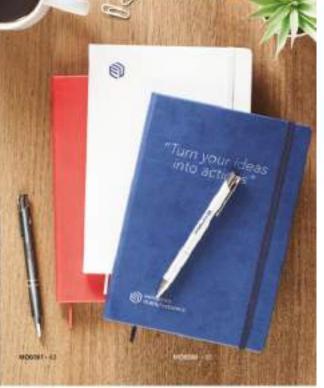

#### MO5321

674GM Skutisth speaker is AN1 with radio bushnesses, recoding 328 mANO start a sout-Sit drawing cable. Rabiel power SW Resingtime agons 31.

MO1115 @

MO1116

MO1117 (1)