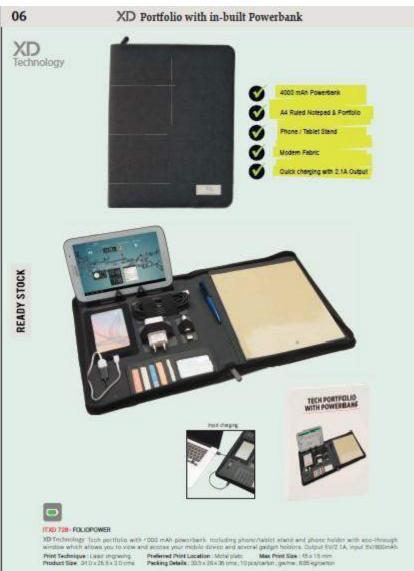

#### Smartfolder MO9401

A4 portfolio in linen PU with closure including 0 CSVIA windows changing and 4000 mith power bash, with anticro ISS is a type if connector, includes 20 page memo pad anti-special internal podosts. This form includes a band claimful run plate ideal for your logs. Size 73:39.2 cm. Print bednings is learn in provinting, STUD.