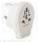

Skross® MO9322

This innovative 3-pole travel plug can be used in over 100 count lessand functions as both atmatel plug and USB charger for travellers from Barger Schole Sarrig. Euro standard? 3-pole centred. Ruffis all international security-relevant standards and norms. Seen child safe. See 16-bit cm. Pate technique Ref. 9 inting/00/190.

#### Skross® M09321

The compact Spoils haveloling for trivial as from Europe Schole diamsted, Suitable for connecting exempowerful devices such as leptops and hardness anywhere in the world. Spoils, earthest Raffe, all international security relevant standards and norms. Sens child spris. Size 14(54) 5 cm. Print becknippe PM Printing/10(19).

Skross® MO9324

The compact, versit lie World Adapter WEW IEER from SURGES® can discount thing you want.
It is, all all const While live adaptive provides the connect committee from the varieties in receipt the date IEER changer module can they up the bathery to halfy our experiments and varieties and varieties. Explois presented with the factor additional security-relevant standards and norms.
Even child acts, Sear-Guide Som Printing College Printing College.

Skross® MO8841

Universal SWOSSP traveladanter. Receptodes for Europe, USA/Jopen, Australia/ Onina. 2-pole, uncontreed. Rieffic all international security relivant standard, and norms. Even dailds att. Sibe-5,5x5x6 cm. Petet technique Pad Printing,001,P0

Skross® MO9449 .

The Country Adapter World to Burope USB is ideal when travelling to count les with the Schole plug standard. You can use if the connect dilyour 2-pais and 3-pail edwines on your travels and drange your USB devices at the same time. Suc 16,50,15 cm. Print Section gave Pd Printing Pd.

Skross® MO9637 \*

The Country Adapter World to UK USB is ided when travelling to countries with the LIK plug dandard. You can use if to connoct all your 2-pole and 3-pole devices on your travels and change your USB devices at the same time. State 5,102-6,8 cm. Print text changes Pol Printing PO.

Skross® M09325

The Country Adapter World in Burope is ideal when travelling to countries that use the Studie grips standard Vision comise it to meet all your Epole and Epole device on your travels. Signific control. Firthis all informational sociality relevant dandatis and norms, Svenichild safe, Size 176,565,5 on Print bechnighe and Printing/10/199

The most compact 3-pole braiel plug for travellers from Europe (Schako sharkerd). Subbite for connecting even prevent didexions used as lipitops and hardways in more than 100 cummins. Special or after 6-bit 1812 all othersistenst-security-relevant standards and norms. Even child safe. State 6-566 cm. Prints be childreg and Printing 0,0,50