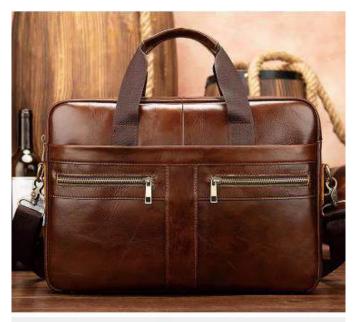

| tien name | Business hand carry tolder                                       | Material | PU        | ше |
|-----------|------------------------------------------------------------------|----------|-----------|----|
| Paper     | 89gsm wood free paper                                            | Binding  | Metal dip |    |
| Sheets    | 20 sheets                                                        | Weght    | 950g      |    |
| Color     | Light gray, dark gray, blue                                      |          |           |    |
| Storage   | Phone stand, elastic bands, card slats, pen loop, one big pocket |          |           |    |