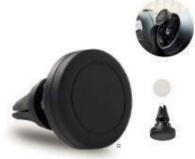

# Car Helper MO9409 🛟 🗚

Car heads up (HUO) display navigation with wholess charger with non-slip base. Including I maker cable. Output date: 05 SV/ IOA. It works with any HUO app. Size Ko 951,8 cm Pr int fechnique Parl Printing.001

Guide MO9524 .

Universal car mount phone holder with aluminium datall. Adjustable to different mobile prone stres. Size 960x6 cm. Print technique Pad Printing.

# Magholder MO9447

Netallic mount holder magnetic or stick it on the wall and hang your legs on it. Size #32x0,9 cm. Print te dunique Pad Printing).

#### Siliset MO9134

Magnetic air vent mount holder. Size 946,5 cm. Petet bechnique Pad Printing.

# Flexi MO9130

Universal vent mount cur prione holder 360 degree rotation and with bill alteral opening. Size 1x7x3 cm. Print trechnique Pad Printing 005,08.