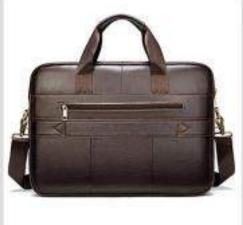

| tien name | Business hand carry tolder                                       | Material | PU        | ше |
|-----------|------------------------------------------------------------------|----------|-----------|----|
| Paper     | 89gsm wood free paper                                            | Binding  | Metal dip |    |
| Sheets    | 20 sheets                                                        | Weght    | 950g      |    |
| Color     | Light gray, dark gray, blue                                      |          |           |    |
| Storage   | Phone stand, elastic bands, card slats, pen loop, one big pocket |          |           |    |