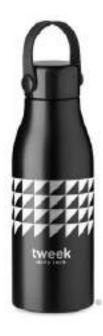

# Aluminium bottles

Steps and demonster biffs with southway Acady
550s. The protest a not for vision one protestions
and Spotted to print designs continued to the open of the second to the s