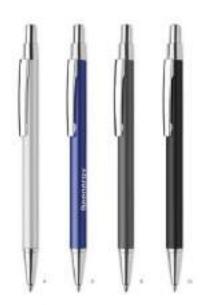

n and 20% or parts pages. This series made in 10% engaged mile carbon pages 13% Child Lors. Peter facility of hybriding 51.



Mito Set woess? 

Adirected risk untoo: If their record during a state of the page school.

Why record risk cases will the option page set the opting also
beautil betting path full or believe falls in their school of the order and per
tents Sec Califort on Print to believe falls mining a 1000.



# Recycled Stainless Steel





Graz Monthe . O @

Per Nette for any with any let dampe, multiple in proceeding a position part to the other states of the oth





Graz Set worker • 0 @

No year transcription or of the year and near the

November on nearby, and too, the and they had negatively.

See Tart Set Som Pret belongs feel year to requestion.

# Recycled Aluminium











## Recycled paper stationery



# On (B) Target

## Миза моние +

which will have send of core inter-fairhand.
 20 instructed page seat. 50 weeds per back cover drop and object approach to 15 stars 2 stars 2 no.
 Petr tectolage for principality.



Maui: wcent +

left repolid paper over there god SI regided paper photo. Make in CL/Sign Do NO on Print technique haborines (3.20).



Mauf Hoors #

2 decr 500 viole terms and with market piper cover 30 to moles part of development insurfed column page factors, made in 12. Size to 16.5 cm. Wild bedrepper factor (mag. 12.3)



Меці моюті «

Force modest paint of interest control control

## Enjoying the natural feel



Вугоп: мовоза 🦠 From Subcomparigues in Sentence with office, and other phones follows. Buy the Sen (SASS) on Print Sect