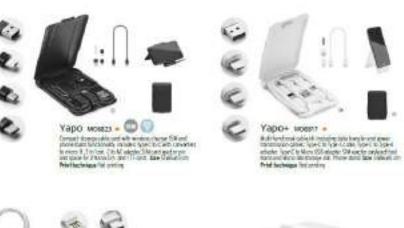

#### MO5321

674GM Skutisth speaker is AN1 with radio bushnesses, recoding 328 mANO start a sout-Sit drawing cable. Rabiel power SW Resingtime agons 31.

MO1115 @

MO1116

MO1117 (1)