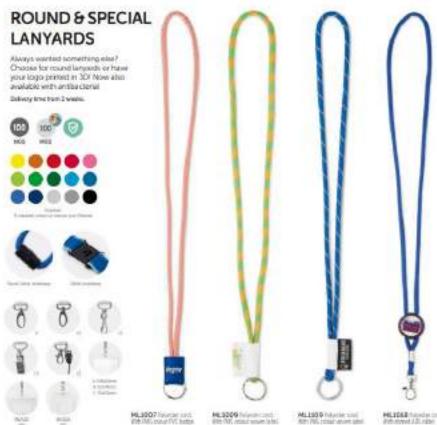

#### MO5321

674GM Skutisth speaker is AN1 with radio bushnesses, recoding 328 mANO start a sout-Sit drawing cable. Rabiel power SW Resingtime agons 31.

MO1115 @

MO1116

MO1117 (1)