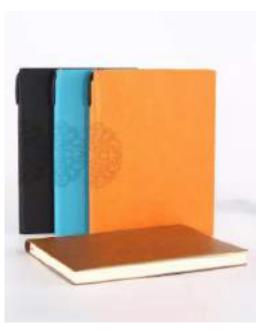

| tien name | Business hand carry tolder                                       | Material | PU        | ше |
|-----------|------------------------------------------------------------------|----------|-----------|----|
| Paper     | 89gsm wood free paper                                            | Binding  | Metal dip |    |
| Sheets    | 20 sheets                                                        | Weght    | 950g      |    |
| Color     | Light gray, dark gray, blue                                      |          |           |    |
| Storage   | Phone stand, elastic bands, card slats, pen loop, one big pocket |          |           |    |