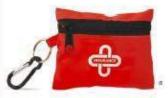

Minidoc MO7202

Entergency first addit including scissors, a web wipe, a gause bandage, 3 cotton back and 5 possibles w franchipes. All pasted in a non polyster pouch with carabiner. Size 10:10:2 on Print beckin que Transier Screen, STD

Gil KC6422

First aid kit. Indusés i pair of scissors, 3 pad bandagis, I not of cotting. 2 clearling its ass, 5 adhes the bandagis, I not of tape and 6 cotton buds. Size 'Existing' cm. Printite divigue Pad Pinting