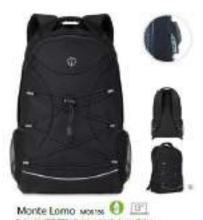

#### MO5321

674GM Skutisth speaker is AN1 with radio bushnesses, recoding 328 mANO start a sout-Sit drawing cable. Rabiel power SW Resingtime agons 31.

MO1115 @

MO1116

MO1117 (1)