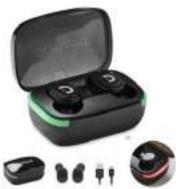

#### MO5321

674GM Skutisth speaker is AN1 with radio bushnesses, recoding 328 mANO start a sout-Sit drawing cable. Rabiel power SW Resingtime agons 31.

MO1115 @

MO1116

MO1117 (1)