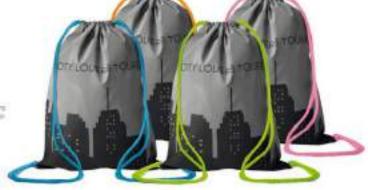

#### MO5321

674GM Skutisth speaker is AN1 with radio bushnesses, recoding 328 mANO start a sout-Sit drawing cable. Rabiel power SW Resingtime agons 31.

MO1115 @

MO1116

MO1117 (1)