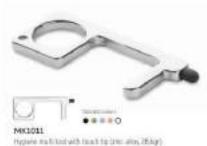

#### MO5321

674GM Skutisth speaker is AN1 with radio bushnesses, recoding 328 mANO start a sout-Sit drawing cable. Rabiel power SW Resingtime agons 31.

MO1115 @

MO1116

MO1117 (1)