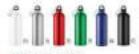

## 30% Smaller

It is much smaller, lighter than other old-typed 20000mAh power bank.

# Charge 3 Devices in Sync

Support charging for Apple/Android models at the same time, very convenient and time-saving.