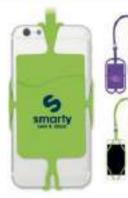

# **Luminous Power Bank**

- Wireless
- Luminous Logo
- Suck

# **Luminous Power Bank**

- Wireless
- Luminous Logo
- With Stand
- Suck