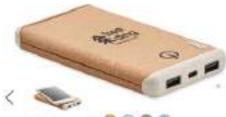

## 30% Smaller

It is much smaller, lighter than other old-typed 20000mAh power bank.

# Charge 3 Devices in Sync

Support charging for Apple/Android models at the same time, very convenient and time-saving.