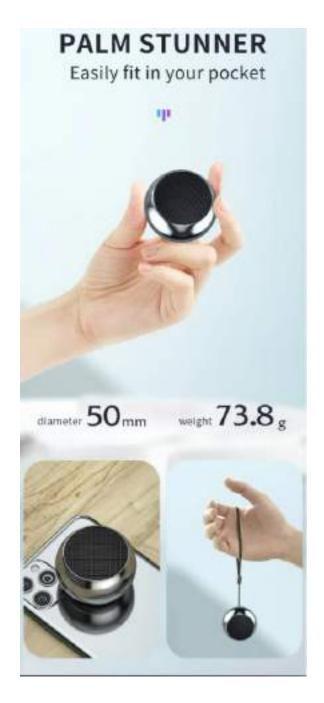

Bool woxaer • O O Condenses species in 1957 contrapient in barriage destiller large.

(Recompagnetie in 1964 contrapient in contrapient in 1965 contrapient in 1965

ACT alleres peaker in ACT with tumbor compliant (CON) in the Control peak suffering reader in ACT with a first suffering reader in ACT with a first suffering and a ACT with a caller peak suffering and a ACT with a caller peak suffering and a caller with a first peak and a caller with a c