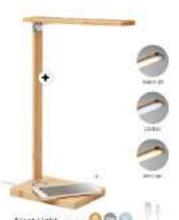

# **Luminous Power Bank**

- Wireless
- Luminous Logo
- Suck

# **Luminous Power Bank**

- Wireless
- Luminous Logo
- With Stand
- Suck

## **Luminous Power Bank**

- Wireless
- Luminous Logo
- Power Indicator
- 2 USB ports

Majorite erreine; presigni in ett. Datad DC Willia (OVI) for quick charpois, compatible eith Priser? If and seed, heading political majoriti ontat ong to copport charpoin of other insurinagents; political majoriti ontat ong to copport charpoin of other insurinagents; political framewo