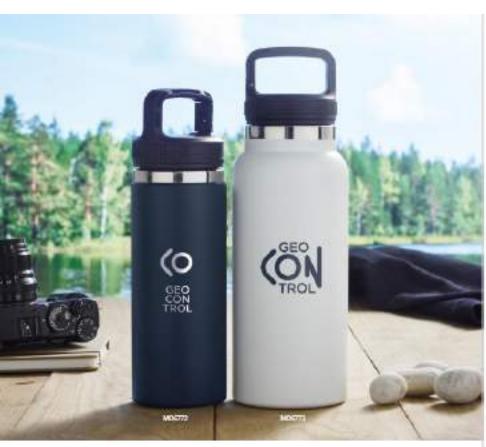

#### Cleo M06772 \*

Solde will familior the listourn installed both with hook larger or list Capacity, SIDIni. Size 610,03 on Print technique Roard screen prings.RLF

Cleo Large Mos773 +
Substantial content that content content content that content content that content content