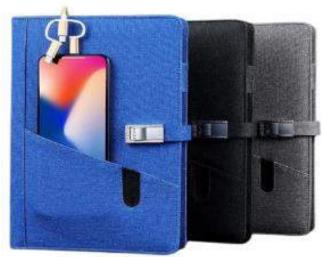

| tien name | Business hand carry tolder                                       | Material | PU        | ше |
|-----------|------------------------------------------------------------------|----------|-----------|----|
| Paper     | 89gsm wood free paper                                            | Binding  | Metal dip |    |
| Sheets    | 20 sheets                                                        | Weght    | 950g      |    |
| Color     | Light gray, dark gray, blue                                      |          |           |    |
| Storage   | Phone stand, elastic bands, card slats, pen loop, one big pocket |          |           |    |