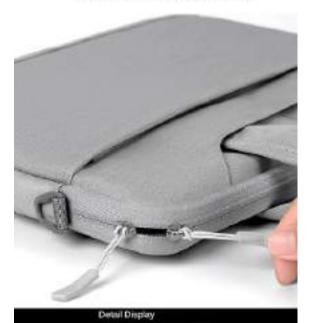

## 30% Smaller

It is much smaller, lighter than other old-typed 20000mAh power bank.

# Charge 3 Devices in Sync

Support charging for Apple/Android models at the same time, very convenient and time-saving.