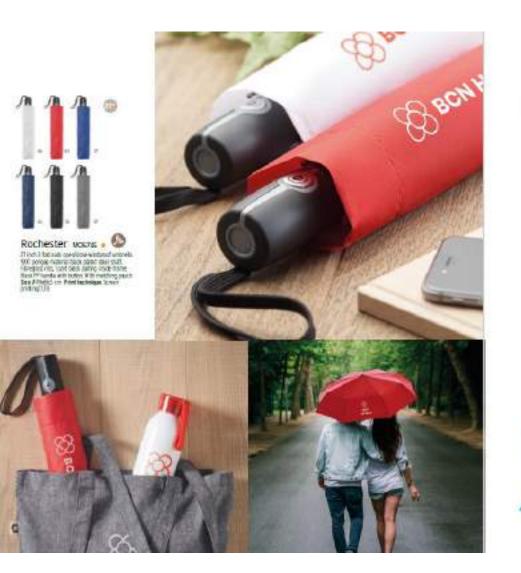

#### Arena vossa 😡

Washes charged and base ball, and still had a painty in further same makes have convenient finest bath offer \$1550.4 Ferrors what \$1550.4 Ferrors what \$1550.4 Ferrors what \$1550.4 Ferrors was substituted to the second Say 15 of Self-co. Print Springge Part (self-re.)