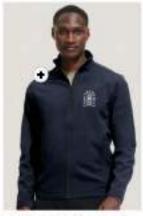

## 30% Smaller

It is much smaller, lighter than other old-typed 20000mAh power bank.

# Charge 3 Devices in Sync

Support charging for Apple/Android models at the same time, very convenient and time-saving.