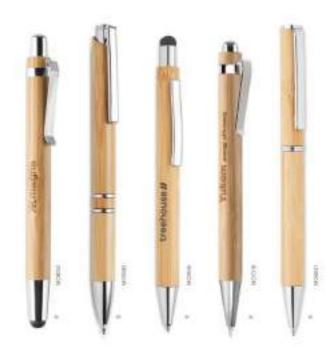

by, and too, the and they had negatively.

See Tart Set Som Pret belongs feel year to requestion.

# Recycled Aluminium











## Recycled paper stationery



# On (B) Target

## Миза моние +

which will have send of core inter-fairhand.
 20 instructed page seat. 50 weeds per back cover drop and object approach to 15 stars 2 stars 2 no.
 Petr tectolage for principality.



Maui: wcent +

left repolid paper over there god SI regided paper photo. Make in CL/Sign Do NO on Print technique haborines (3.20).



Mauf Hoors #

2 decr 500 viole terms and with market piper cover 30 to moles part of development insurfed column page factors, made in 12. Size to 16.5 cm. Wild bedrepper factor (mag. 12.3)



Меці моюті «

Force modest paint of interest control control

## Enjoying the natural feel



Вугоп: мовоза 🦠 From Subcomparigues in Sentence with office, and other phones follows. Buy the Sen (SASS) on Print Section 4 Supplement proving \$1.75.

## Bern Bamboo vessa (i)

Foll latingen in all moves litting with bester, band, Burnik See EAM on Free brokeless has platered.

Вауба мочи 🔘 Field ballanceal per intender with status and state chapter 170 cm, thanker \$3.00 (II.60 cm. Widt betreigen lived cover per straig PLFE)

## Sumatra worse W

#### Furthermost per interess with time team (1930), that its light (1931) inch Will bedolpe North street printing is











Naira woxen + Q Not be not be been altered at the place of t







## Our best lanyard selection

.

#### Bowyard woses

Soloce BMI Engangethower visit, Machelle hale and othly transmity, San Zilliam that technique