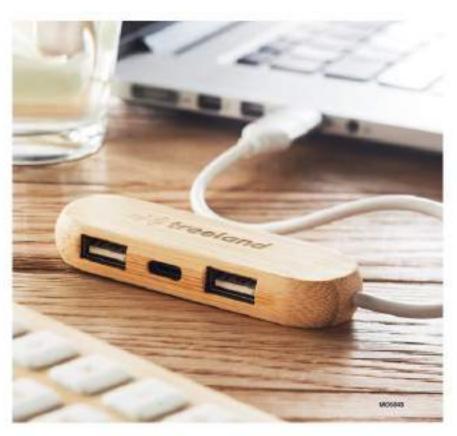

Hubble woern 

familia (dan 45. April 25 hamilians) is lamiliant and is lamilians and is lamilians as a lamilians and is lamilians and is lamilians and in lamilians and is lamilians and in lamilians and in lamilians and in lamilians and in lamilians and lamilians and