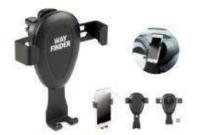

Guide MO9524 .

Universal car mount phone holder with aluminium datall. Adjustable to different mobile prone stres. Size 960x6 cm. Print technique Pad Printing.