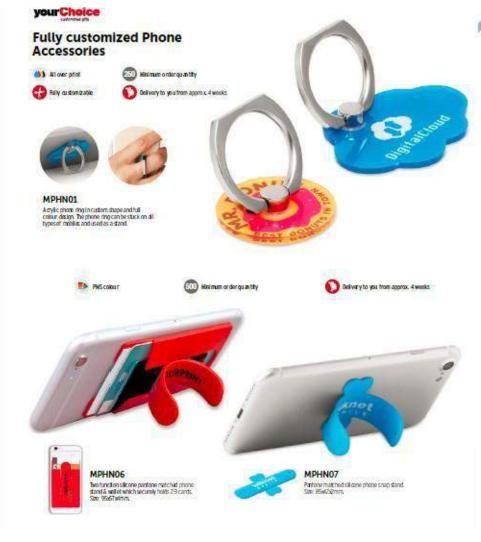

#### MPHN06

Fortune motival than has been sloonly phore stand and maket which securely to be 27-bears. East 25-65 where:

MPHINOS

Frontier relatives si i goor phi ne wated with sticky tape to attach a to the back of the sweetphison Size Shall Shall.

MPHNLS

Full over matched alliance unarrightness solder
and funger with card compartment. Size
till Blackers Lough rapide Block.

Magnetic arrivest major halder with 35pathers design (up to Assolices).

Two function to big the ABS phone vising and holder with fluid colour densing. Own Rell, colour from 2,500 pm.