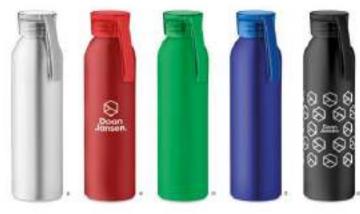

## **Luminous Power Bank**

- Wireless
- Luminous Logo
- Power Indicator
- 2 USB ports

Majorite erreine; presigni in ett. Datad DC Willia (OVI) for quick charpois, compatible eith Priser? If and seed, heading political majoriti ontat ong to copport charpoin of other insurinagents; political majoriti ontat ong to copport charpoin of other insurinagents; political framewo