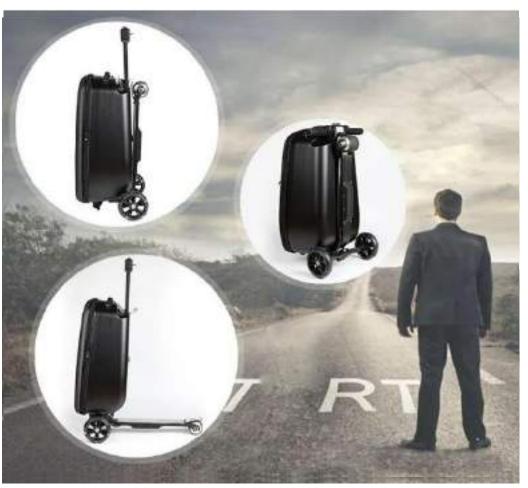

- \*Smart Riding suitcase scooter carry on smart luggage
- \*Boarding allowed
- \*Mini Size:20 inch
- \*Can bear 110kg, 13 km/h
- \*73.26Wh lithium battery ,can ride 8-10km ,2 hours charging

#### Mode switch as you wish

One flutton to switch auto-follow mode to tow mode.

When using the normal tow mode, the motor will draw us protecting the motor and make it easy to tow the laggage.

#### Smart band anti-lost alarm

SRS can recognize the distance to the norms once the distance is out of security distance the APP-will element and the transf will also shalos to olams.

Alarm distance 3M