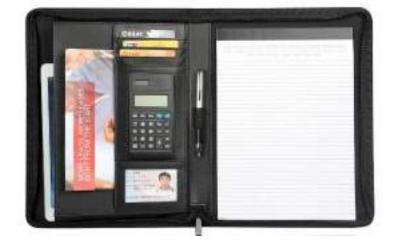

| tien name | Business hand carry tolder                                       | Material | PU        | ше |
|-----------|------------------------------------------------------------------|----------|-----------|----|
| Paper     | 89gsm wood free paper                                            | Binding  | Metal dip |    |
| Sheets    | 20 sheets                                                        | Weght    | 950g      |    |
| Color     | Light gray, dark gray, blue                                      |          |           |    |
| Storage   | Phone stand, elastic bands, card slats, pen loop, one big pocket |          |           |    |