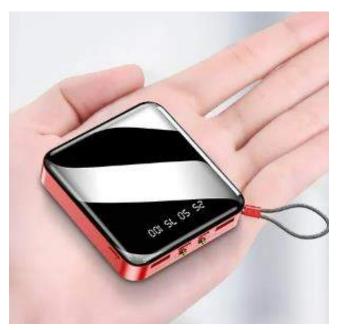

## 30% Smaller

It is much smaller, lighter than other old-typed 20000mAh power bank.

# Charge 3 Devices in Sync

Support charging for Apple/Android models at the same time, very convenient and time-saving.