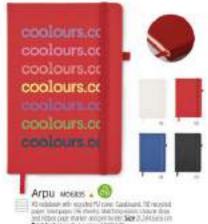

cm. Prints de dingle it as of Engandra (\$1.10).







## Powernoty M09231

A5 portfalio in item PU with magnetic closure including power back with 4000 mith capacity, includes a built in micro USB to a Type Connector includes. 20 page memo part and several informal pociets. Size 105/2/5/2 cm Printit echnique Parl Printing 01,37/10







## Powerfolder MO8840

PU organizer with 4000 mAn power bank with output current DCSW/A, capacity for smartphone and tablet use includes a built in micro use plug and a micro USB color. It has 4 blue UED indicators on the front. Size 2003.926 cm. Print be change of moster. Screen(SSD)

















































## Notebooks Made in Europe

By opting to introduce European manufacturing for our daily product essentials, we aim









Proof backerage Cyclys Hosp, Click AFD









All suppose with hum th cover Easthman). 200 find paper IDE Prote Proceeding paper 180 gard Macking seeds classes of key and retain page market Mackin IDE Spe (NAM, 2 or Prot Technique Fod at his page IDE IDEPE











HAPCSS 8: Feet Rusteer scalable. Sup HEASton bloods 68 deuts 6xec Shier Flagon.









COMBG4
Host core Centerical
note Stormen coact with
10 doing notes (Edgan) of EDa Dress
and El prateen in 4 cooper.



COMB66
Has over the Compose
Has been closed with
His been delived with
His model of
No Armen 10 which when His part
of SSAZ men and At markets
in Lessace.



COMBO? Set cover block (uniterally scale 95/95/30 at 0, closed) with 380 new attreave 80 gain ideath of 95/95 with





## Vison Seed MORNIO

Citizente recognitab