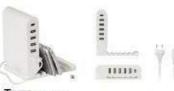

#### Torre MO9389

Foldable changing station in ABS with 5 port USB hub and I output for Type C. ACOC2 pin plug EU adapter Indiated. Not suitable for UK use. Size 2,5x9x3,7 cm. Print technique Rod Printing.001