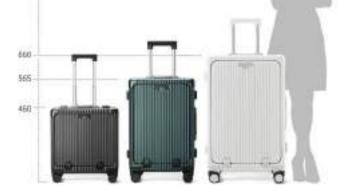

- \*Smart Riding suitcase scooter carry on smart luggage
- \*Boarding allowed
- \*Mini Size:20 inch
- \*Can bear 110kg, 13 km/h
- \*73.26Wh lithium battery ,can ride 8-10km ,2 hours charging