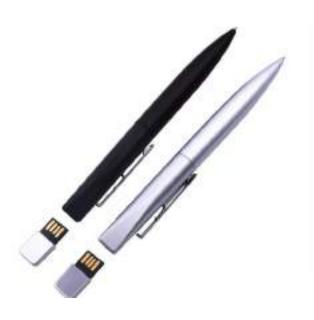

## 30% Smaller

It is much smaller, lighter than other old-typed 20000mAh power bank.



# Charge 3 Devices in Sync

Support charging for Apple/Android models at the same time, very convenient and time-saving.

























































#### MO5321

674GM Skutisth speaker is AN1 with radio bushnesses, recoding 328 mANO start a sout-Sit drawing cable. Rabiel power SW Resingtime agons 31.











MO1115 @



MO1116

MO1117 (1)





# **Luminous Power Bank**

- Wireless
- Luminous Logo
- Suck



# **Luminous Power Bank**

- Wireless
- Luminous Logo
- With Stand
- Suck







## **Luminous Power Bank**

- Wireless
- Luminous Logo
- Power Indicator
- 2 USB ports































































Majorite erreine; presigni in ett. Datad DC Willia (OVI) for quick charpois, compatible eith Priser? If and seed, heading political majoriti ontat ong to copport charpoin of other insurinagents; political majoriti ontat ong to copport charpoin of other insurinagents; political framewo





Jazz Bamboo woom . U

Set at 17 km Wellers Stores / MCI SC replace in Lamburg according 20 miles bellevy custom Trayette Siver approx 3 feaths, sectoring a visited 250 champing carbo and 4 80 delle champing addition Stay Scientific Siver



Rwing vous @

Record AV Aut November Spool (NV) Sit all their stores by built with di indicitativo publici. Prejegliche appro-filhaus including contro-PACTATION FOR ANY A STOPPED TRANSPORTED BY A STANFARM WHAT technique had promisely



###