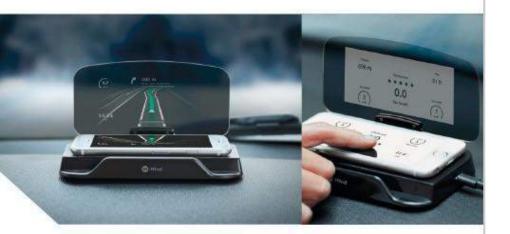

# Car Helper MO9409 🛟 🗚

Car heads up (HUO) display navigation with wholess charger with non-slip base. Including I maker cable. Output date: 05 SV/ IOA. It works with any HUO app. Size Ko 951,8 cm Pr int fechnique Parl Printing.001