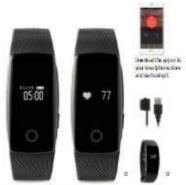

#### MO5321

674GM Skutisth speaker is AN1 with radio bushnesses, recoding 328 mANO start a sout-Sit drawing cable. Rabiel power SW Resingtime agons 31.

MO1115 @

MO1116

MO1117 (1)