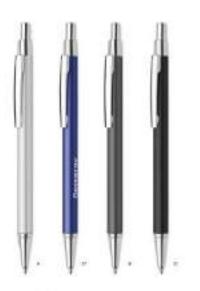

rn 

familia (dan 45. April 25 hamilians) is lamiliant and is lamilians and is lamilians as a lamilians and is lamilians and is lamilians and in lamilians and is lamilians and in lamilians and in lamilians and in lamilians and in lamilians and lamilians and







Matty Mocaus Continuous not Say 8x2 6x2 6x3 cm. Print technique Construinting



Sulimpad wowaa

Mouse and for additination with sorpe for surface and righter content of the in-content of stores. One filter of the files (Intel and Intel and Intel



# Recycled Stainless Steel













Graz Set woors • O @
Several device failure or with fall
several analysis or a set of payor with fall
several analysis or a several set of several
Section Section or a several
Section Section of the section of several
Sec

# Recycled Aluminium







Dana wosses (a) Poli tetorial pe in acyclel deporter. Re nik Stanklise or Wat technique hospitalnig.



DODG MOSSET (S)
Statistical and part of statistical devices. Named Size (Support Post Section) and part of statistics.











Bothson (see high-hos with mathring see.
Thinware (K) that happ displaying gaps.
(IV) sheets Mathring and that is stream with burnton to see and (IV) or the stream with burnton to see and (IV) or the stream of the seed (IV) or the stream of the seed (IV) or the stream of the seed (IV) or the se

## Enjoying the natural feel







Bern Bamboo wowo 🚺

First factor pay in electronism filters with factors forms. This role Spe 8,3 kill on Proof factorings for protony.

Вауба мозно () printed disconnectioning. Seawise State State Vision Printed Seathington Ho