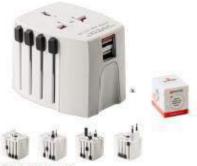

Skross® MO9322

This innovative 3-pole travel plug can be used in over 100 count lessand functions as both atmatel plug and USB charger for travellers from Barger Schole Sarrig. Euro standard? 3-pole centred. Ruffis all international security-relevant standards and norms. Seen child safe. See 16-bit cm. Pate technique Ref. 9 inting/00/190.

#### Skross® M09321

The compact Spoils haveloling for trivial as from Europe Schole diamsted, Suitable for connecting exempowerful devices such as leptops and hardness anywhere in the world. Spoils, earthest Raffe, all international security relevant standards and norms. Sens child spris. Size 14(54) 5 cm. Print becknippe PM Printing/10(19).

Skross® MO9324

The compact, versit lie World Adapter WEW IEER from SURGES® can discount thing you want.
It is, all all const While live adaptive provides the connect committee from the varieties in receipt the date IEER changer module can they up the bathery to halfy our experiments and varieties and varieties. Explois presented with the factor additional security-relevant standards and norms.
Even child acts, Sear-Guide Som Printing College Printing College.