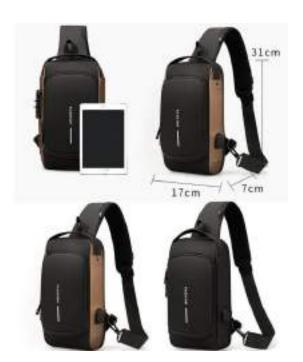

## 30% Smaller

It is much smaller, lighter than other old-typed 20000mAh power bank.

# Charge 3 Devices in Sync

Support charging for Apple/Android models at the same time, very convenient and time-saving.