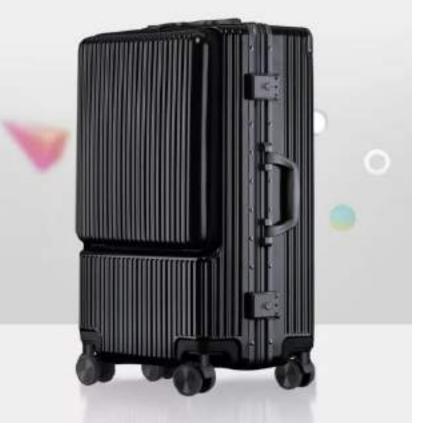

## 30% Smaller

It is much smaller, lighter than other old-typed 20000mAh power bank.