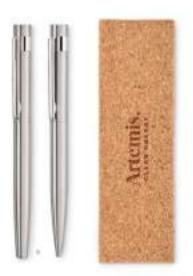

#### MO5321

674GM Skutisth speaker is AN1 with radio bushnesses, recoding 328 mANO start a sout-Sit drawing cable. Rabiel power SW Resingtime agons 31.

MO1115 @

MO1116

MO1117 (1)