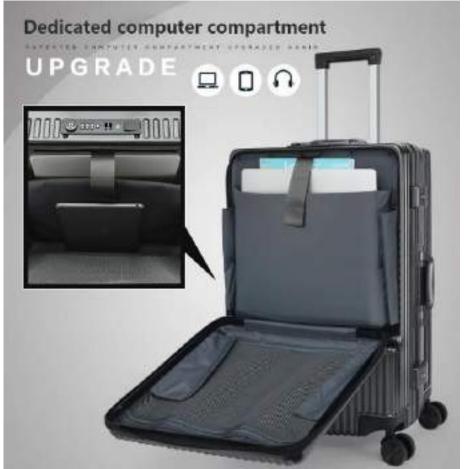

to permise
Separation poset best last Seden concentrate with fallows Size of Saffard Scott















- \*Smart Riding suitcase scooter carry on smart luggage
- \*Boarding allowed
- \*Mini Size:20 inch
- \*Can bear 110kg, 13 km/h
- \*73.26Wh lithium battery ,can ride 8-10km ,2 hours charging





#### Mode switch as you wish

One flutton to switch auto-follow mode to tow mode.

When using the normal tow mode, the motor will draw us protecting the motor and make it easy to tow the laggage.



#### Smart band anti-lost alarm

SRS can recognize the distance to the norms once the distance is out of security distance the APP-will element and the transf will also shalos to olams.

Alarm distance 3M





# QUALITY

# Always adhere to quality

Independent style | The details of the control

























# LUGGAGE STRAPS & TAGS

Delivery time from 4 weeks.









ML2006 (I) Fel sonur falticos polet à tempera nerve: Also sealiste en PST (ML706):



MT1001 Line happy by Sim Misri EAN em.



ML2001 (I) The Founder Equippe strap with detachance busine. Also explosive in IPST MUXOD.



MT1002 Seekhaassy for Car Walskill States



ML2004 C The Poyster legacy that with detachate bottle. Xisa available in 0/17 (0,200).



MT1003 Tricklen-train Legacy for

## FULLY CUSTOMISED KEYRINGS

Custom shape Keyrings are the ideal accessories to guarantee.

Delivery time from 4 weeks.



MK2001 Rose plated from with sufficiental (reconstruction)



MK2005 News passet proceeding with soft enemal streamed surfaces.



MRC2006 A John planet and dray with instation fless econet systems su