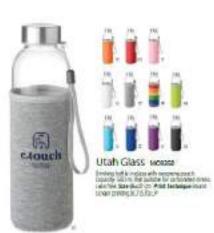

#### Utah wosse

in many tests in migrat which is the free load free, Expendy Stiff on that satisfactor controlled from a least free. Some desired controlled from a least free. Some desired controlled from Stiff the free desired controlled from Stiff the free desired controlled from Stiff the Stiff the free desired controlled from Stiff the Stiff the free desired controlled from Stiff the S