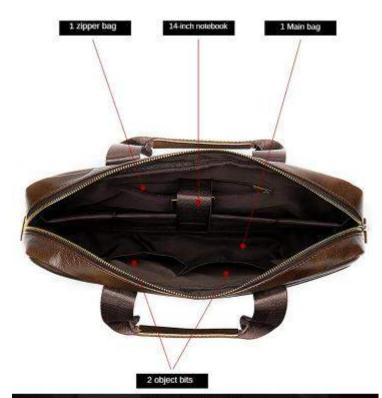

| tien name | Business hand carry tolder                                       | Material | PU        | ше |
|-----------|------------------------------------------------------------------|----------|-----------|----|
| Paper     | 89gsm wood free paper                                            | Binding  | Metal dip |    |
| Sheets    | 20 sheets                                                        | Weght    | 950g      |    |
| Color     | Light gray, dark gray, blue                                      |          |           |    |
| Storage   | Phone stand, elastic bands, card slats, pen loop, one big pocket |          |           |    |