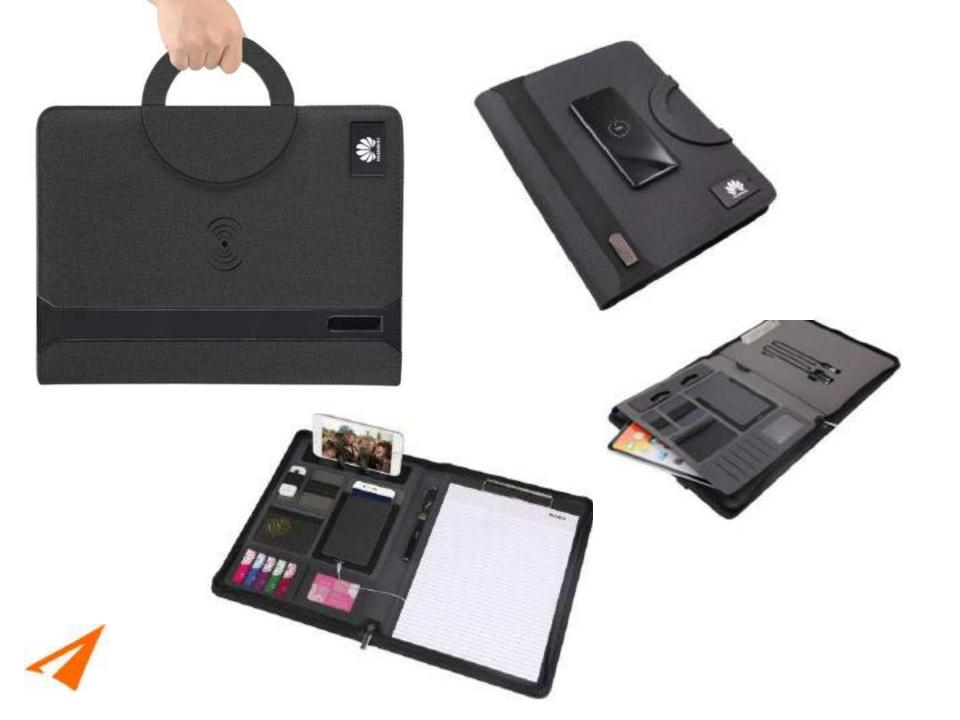

| tien name | Business hand carry tolder                                       | Material | PU        | ше |
|-----------|------------------------------------------------------------------|----------|-----------|----|
| Paper     | 89gsm wood free paper                                            | Binding  | Metal dip |    |
| Sheets    | 20 sheets                                                        | Weght    | 950g      |    |
| Color     | Light gray, dark gray, blue                                      |          |           |    |
| Storage   | Phone stand, elastic bands, card slats, pen loop, one big pocket |          |           |    |